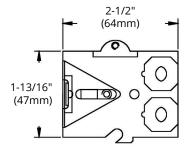

## HIGHLIGHTS

• Size: 3" x 2" x 2-1/2"

- · Made of galvanized steel
- Single gangable device box with flush ears
- Case Quantities: 50

## **DIMENSIONS**

| Reference | QTY. | Remarks | Project:      |
|-----------|------|---------|---------------|
|           |      |         | Location:     |
|           |      |         | Architect:    |
|           |      |         | Engineer:     |
|           |      |         | Contractor:   |
|           |      |         | Submitted by: |
|           |      |         | Date:         |