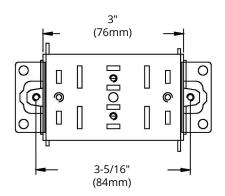

## HIGHLIGHTS

• Size: 3" x 2" x 2-1/2"

- · Made of galvanized steel
- Single gangable device box with flush ears
- Case Quantities: 50

## **DIMENSIONS**

| Reference | QTY. | Remarks | Project:      |
|-----------|------|---------|---------------|
|           |      |         | Location:     |
|           |      |         | Architect:    |
|           |      |         | Engineer:     |
|           |      |         | Contractor:   |
|           |      |         | Submitted by: |
|           |      |         | Date:         |