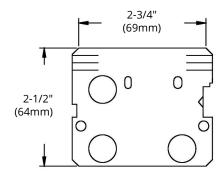

## HIGHLIGHTS

• Size: 3" x 2" x 2-1/2"

- · Made of galvanized steel
- Single gangable device box with flush ears
- Case Quantities: 50

## **DIMENSIONS**

| Reference | QTY. | Remarks | Project:      |
|-----------|------|---------|---------------|
|           |      |         | Location:     |
|           |      |         | Architect:    |
|           |      |         | Engineer:     |
|           |      |         | Contractor:   |
|           |      |         | Submitted by: |
|           |      |         | Date:         |