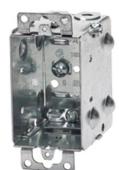

## **MODEL BOX 1104-L**

**Product Specification Sheet** 

## HIGHLIGHTS

• Size: 3" x 2" x 2-1/2"

- · Made of galvanized steel
- Single gangable device box with flush ears
- Case Quantities: 50

## **SPECIFICATIONS**

| Model             | BOX 1104-L          |
|-------------------|---------------------|
| Application       | New work            |
| Material          | Galvanized Steel    |
| Box Type          | Gangable device box |
| Construction Type | Assemble            |
| Cover Included    | None                |
| Knockout Options  | None                |