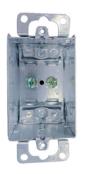

#### HIGHLIGHTS

- Size: 3" x 2" x 2-1/2"
- Made of galvanized steel
- Single gangable device box with flush ears
- For armoured cable
- Case Quantities: 50

## **SPECIFICATIONS**

| Model             | BOX 1104-LA         |  |
|-------------------|---------------------|--|
| Application       | New work            |  |
| Material          | Galvanized Steel    |  |
| Вох Туре          | Gangable device box |  |
| Construction Type | Assemble            |  |
| Cover Included    | None                |  |
| Knockout Options  | None                |  |