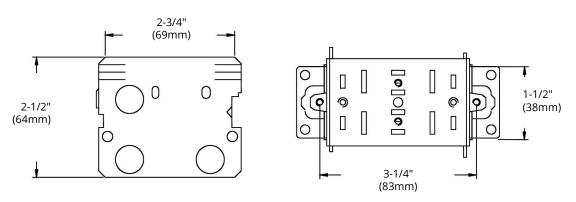

## DIMENSIONS

| Reference | QTY. | Remarks | Project:      |  |
|-----------|------|---------|---------------|--|
|           |      |         | Location:     |  |
|           |      |         | Architect:    |  |
|           |      |         | Engineer:     |  |
|           |      |         | Contractor:   |  |
|           |      |         | Submitted by: |  |
|           |      |         | Date:         |  |