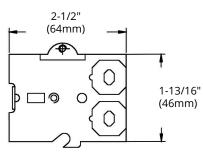

## DIMENSIONS

| Reference | QTY. | Remarks | Project:      |  |
|-----------|------|---------|---------------|--|
|           |      |         | Location:     |  |
|           |      |         | Architect:    |  |
|           |      |         | Engineer:     |  |
|           |      |         | Contractor:   |  |
|           |      |         | Submitted by: |  |
|           |      |         | Date:         |  |