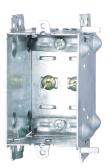

# MODEL BOX 1104-LH

#### **SPECIFICATIONS**

| Model             | BOX 1104-LH         |
|-------------------|---------------------|
| Application       | New work            |
| Material          | Galvanized steel    |
| Вох Туре          | Gangable device box |
| Construction Type | Assemble            |
| Cover Included    | No                  |
| Knockout Options  | No                  |
| Case Quantities   | 50                  |

## HIGHLIGHTS

- 3" x 2" x 2-1/2"
- Gangable device box with cable clamps

info@ortechindustries.com www.ortechindustries.ca

13376 Comber Way205 Summerlea Rd,Surrey BC V3W 5V9Brampton, ON L6T 4E5

↓ 1-888-543-6473↓ 1-888-541-6474