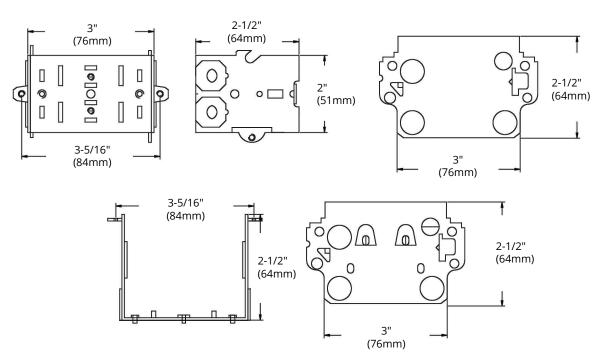

## DIMENSIONS

| Reference | QTY. | Remarks | Project:      |
|-----------|------|---------|---------------|
|           |      |         | Location:     |
|           |      |         | Architect:    |
|           |      |         | Engineer:     |
|           |      |         | Contractor:   |
|           |      |         | Submitted by: |
|           |      |         | Date:         |

## HIGHLIGHTS

- 3" x 2" x 2-1/2"
- Gangable device box with cable clamps

info@ortechindustries.com www.ortechindustries.ca

13376 Comber Way205 Summerlea Rd,Surrey BC V3W 5V9Brampton, ON L6T 4E5

↓ 1-888-543-6473↓ 1-888-541-6474