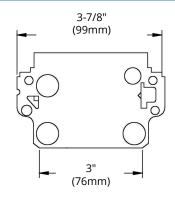

## HIGHLIGHTS

- Size: 3" x 2" x 2-1/2"
- · Made of galvanized steel
- Single gangable device box
- · Positioning tabs provision for external nailing
- Two embossed mounting slots for internal screw installation
- For armoured cable
- Case Quantities: 50

## **DIMENSIONS**

| Reference | QTY. | Remarks | Project:      |
|-----------|------|---------|---------------|
|           |      |         | Location:     |
|           |      |         | Architect:    |
|           |      |         | Engineer:     |
|           |      |         | Contractor:   |
|           |      |         | Submitted by: |
|           |      |         | Date:         |