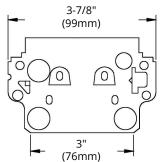

## HIGHLIGHTS

- Size: 3" x 2" x 2-1/2"
- · Made of galvanized steel
- Single gangable device box
- · Positioning tabs provision for external nailing
- Two embossed mounting slots for internal screw installation
- For armoured cable
- Case Quantities: 50

## **DIMENSIONS**

| Reference | QTY. | Remarks | Project:      |
|-----------|------|---------|---------------|
|           |      |         | Location:     |
|           |      |         | Architect:    |
|           |      |         | Engineer:     |
|           |      |         | Contractor:   |
|           |      |         | Submitted by: |
|           |      |         | Date:         |