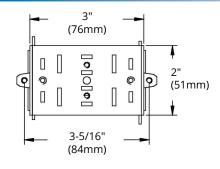

## HIGHLIGHTS

- Size: 3" x 2" x 2-1/2"
- · Made of galvanized steel
- Single gangable device box
- · Positioning tabs provision for external nailing
- Two embossed mounting slots for internal screw installation
- For armoured cable
- Case Quantities: 50

## **DIMENSIONS**

| Reference | QTY. | Remarks | Project:      |
|-----------|------|---------|---------------|
|           |      |         | Location:     |
|           |      |         | Architect:    |
|           |      |         | Engineer:     |
|           |      |         | Contractor:   |
|           |      |         | Submitted by: |
|           |      |         | Date:         |