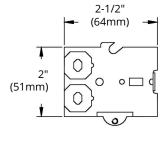

## **DIMENSIONS**

| Reference | QTY. | Remarks | Project:      |
|-----------|------|---------|---------------|
|           |      |         | Location:     |
|           |      |         | Architect:    |
|           |      |         | Engineer:     |
|           |      |         | Contractor:   |
|           |      |         | Submitted by: |
|           |      |         | Date:         |