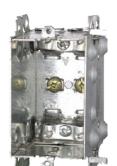

## HIGHLIGHTS

- Size: 3" x 2" x 2-1/2"
- · Made of galvanized steel
- Single gangable device box
- · Positioning tabs provision for external nailing
- Two embossed mounting slots for internal screw installation
- For armoured cable
- Case Quantities: 50

## **SPECIFICATIONS**

| Model                 | BOX 1104-LHA        |  |  |
|-----------------------|---------------------|--|--|
| Application           | New work            |  |  |
| Material              | Galvanized Steel    |  |  |
| Box Type              | Gangable device box |  |  |
| Construction Type     | Assemble            |  |  |
| Cover Included        | None                |  |  |
| Knockout Options None |                     |  |  |