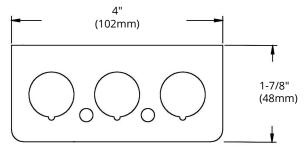

# HIGHLIGHTS

- Size: 4" x 2-1/2" x 1-7/8"
- Made of galvanized steel
- One gang rectangular device cover
- Rectangle utility box with extension ring
- Case Quantities: 50

# **SPECIFICATIONS**

| Model             | BOX 1110-R       |
|-------------------|------------------|
| Application       | New work         |
| Material          | Galvanized Steel |
| Box Type          | Utility box      |
| Construction Type | Drawn            |
| Cover Included    | None             |
| Knockout Options  | Side: 8-1/2"     |

# **DIMENSIONS**

| Reference | QTY. | Remarks | Project:      |
|-----------|------|---------|---------------|
|           |      |         | Location:     |
|           |      |         | Architect:    |
|           |      |         | Engineer:     |
| _         |      |         | Contractor:   |
|           |      |         | Submitted by: |
|           |      |         | Date:         |