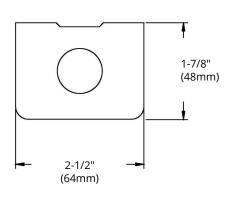

# HIGHLIGHTS

- Size: 4" x 2-1/2" x 1-7/8"
- Made of galvanized steel
- One gang rectangular device cover
- Rectangle utility box with extension ring
- Case Quantities: 50

# **DIMENSIONS**

| Reference | QTY. | Remarks | Project:      |
|-----------|------|---------|---------------|
|           |      |         | Location:     |
|           |      |         | Architect:    |
|           |      |         | Engineer:     |
| _         |      |         | Contractor:   |
|           |      |         | Submitted by: |
|           |      |         | Date:         |