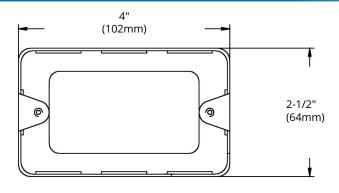

# HIGHLIGHTS

- Size: 4" x 2-1/2" x 1-7/8"
- Made of galvanized steel
- One gang rectangular device cover
- Rectangle utility box with extension ring
- Case Quantities: 50

# **DIMENSIONS**

| Reference | QTY. | Remarks | Project:      |
|-----------|------|---------|---------------|
|           |      |         | Location:     |
|           |      |         | Architect:    |
|           |      |         | Engineer:     |
| _         |      |         | Contractor:   |
|           |      |         | Submitted by: |
|           |      |         | Date:         |