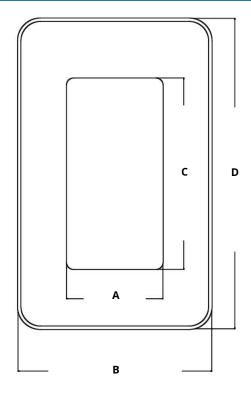

### **DIMENSIONS**

| Model | PLATE 11C10     |  |
|-------|-----------------|--|
| Α     | 1-5/16" (34mm)  |  |
| В     | 2-11/16" (68mm) |  |
| С     | 2-5/8" (67mm)   |  |
| D     | 4-5/16" (109mm) |  |