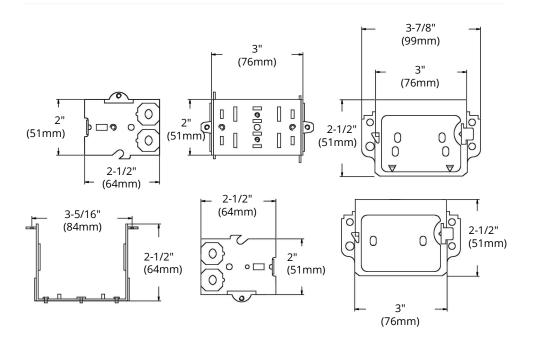

## **DIMENSIONS**

| Reference | QTY. | Remarks | Project:      |
|-----------|------|---------|---------------|
|           |      |         | Location:     |
|           |      |         | Architect:    |
|           |      |         | Engineer:     |
|           |      |         | Contractor:   |
|           |      |         | Submitted by: |
|           |      |         | Date:         |