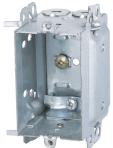

## **MODEL BOX 1304-LH**

5 X 2 X 2 17 2

- Provision for external nailing
- Metal device box with positioning tabs
- Positioning tabs for 1/2" and 3/4" drywall

## **SPECIFICATIONS**

Model **BOX 1304-LH** Application New work Material Galvanized steel **Box Type** Metal device box **Construction Type** Assemble **Cover Included** No **Knockout Options** No **Case Quantitites** 50