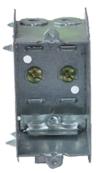

# **MODEL BOX 2104-LLE (formerly A-2D)**

#### HIGHLIGHTS

- Size: 3" x 2" x 2-1/2"
- Single gang device box
- Made of galvanized steel
- Holds prongs prepositioned depth tabs
- Case Quantities: 50

### **SPECIFICATIONS**

| Model             | BOX 2104-LLE           |
|-------------------|------------------------|
| Application       | New work               |
| Material          | Galvanized Steel       |
| Вох Туре          | Single gang device box |
| Construction Type | Riveting               |
| Cover Included    | None                   |
| Knockout Options  | None                   |