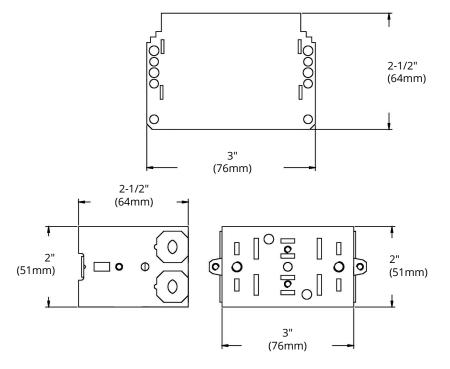

## DIMENSIONS

| Reference | QTY. | Remarks | Project:      |  |
|-----------|------|---------|---------------|--|
|           |      |         | Location:     |  |
|           |      |         | Architect:    |  |
|           |      |         | Engineer:     |  |
|           |      |         | Contractor:   |  |
|           |      |         | Submitted by: |  |
|           |      |         | Date:         |  |