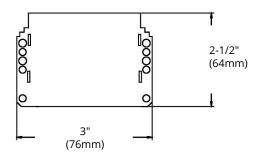

## **MODEL BOX 2104-LLE2 (formerly A-2D-1)**

- Two gang device box
- Size: 3" x 3-3/4" x 2-1/2"
- · Made of galvanized steel
- Holds prongs prepositioned depth tabs
- Case Quantities: 30

## **DIMENSIONS**

| Reference | QTY. | Remarks | Project:      |  |
|-----------|------|---------|---------------|--|
|           |      |         | Location:     |  |
|           |      |         | Architect:    |  |
|           |      |         | Engineer:     |  |
|           |      |         | Contractor:   |  |
|           |      |         | Submitted by: |  |
|           |      |         | Date:         |  |