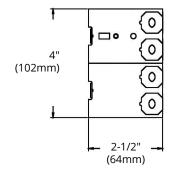

## **MODEL BOX 2104-LLE2 (formerly A-2D-1)**

- Two gang device box
- Size: 3" x 3-3/4" x 2-1/2"
- · Made of galvanized steel
- Holds prongs prepositioned depth tabs
- Case Quantities: 30

## **DIMENSIONS**

| Reference | QTY. | Remarks | Project:      |  |
|-----------|------|---------|---------------|--|
|           |      |         | Location:     |  |
|           |      |         | Architect:    |  |
|           |      |         | Engineer:     |  |
|           |      |         | Contractor:   |  |
|           |      |         | Submitted by: |  |
|           |      |         | Date:         |  |