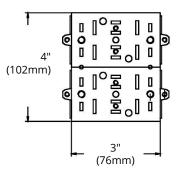

## **MODEL BOX 2104-LLE2 (formerly A-2D-1)**

- Two gang device box
- Size: 3" x 3-3/4" x 2-1/2"
- · Made of galvanized steel
- Holds prongs prepositioned depth tabs
- Case Quantities: 30

## **DIMENSIONS**

| Reference | QTY. | Remarks | Project:      |  |
|-----------|------|---------|---------------|--|
|           |      |         | Location:     |  |
|           |      |         | Architect:    |  |
|           |      |         | Engineer:     |  |
|           |      |         | Contractor:   |  |
|           |      |         | Submitted by: |  |
|           |      |         | Date:         |  |