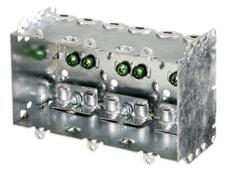

# MODEL BOX 2104-LLE3 (formerly A-2D-2)

#### HIGHLIGHTS

- Three gang device box
- Size: 3" x 5-1/2" x 2-1/2"
- Made of galvanized steel
- Holds prongs prepositioned depth tabs
- Case Quantities: 20

#### **SPECIFICATIONS**

| Model             | BOX 2104-LLE3         |  |  |
|-------------------|-----------------------|--|--|
| Application       | New work              |  |  |
| Material          | Galvanized Steel      |  |  |
| Вох Туре          | Three gang device box |  |  |
| Construction Type | Riveting              |  |  |
| Cover Included    | None                  |  |  |
| Knockout Options  | None                  |  |  |