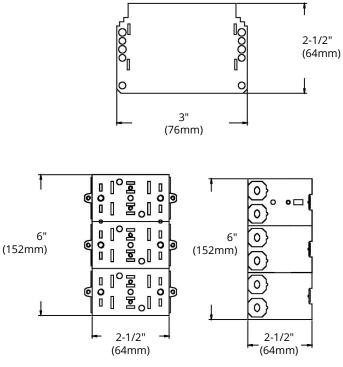

### DIMENSIONS

| Reference | QTY. | Remarks | Project:      |
|-----------|------|---------|---------------|
|           |      |         | Location:     |
|           |      |         | Architect:    |
|           |      |         | Engineer:     |
|           |      |         | Contractor:   |
|           |      |         | Submitted by: |
|           |      |         | Date:         |