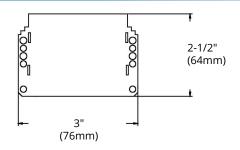

# HIGHLIGHTS

- Four gang device box
- Size: 3" x 7-3/8" x 2-1/2"
- · Made of galvanized steel
- Holds prongs prepositioned depth tabs
- Case Quantities: 10

# **DIMENSIONS**

| Reference | QTY. | Remarks | Project:      |  |
|-----------|------|---------|---------------|--|
|           |      |         | Location:     |  |
|           |      |         | Architect:    |  |
|           |      |         | Engineer:     |  |
|           |      |         | Contractor:   |  |
|           |      |         | Submitted by: |  |
|           |      |         | Date:         |  |