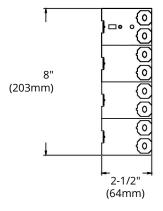

# HIGHLIGHTS

- Four gang device box
- Size: 3" x 7-3/8" x 2-1/2"
- · Made of galvanized steel
- Holds prongs prepositioned depth tabs
- Case Quantities: 10

# **DIMENSIONS**

| Reference | QTY. | Remarks | Project:      |  |
|-----------|------|---------|---------------|--|
|           |      |         | Location:     |  |
|           |      |         | Architect:    |  |
|           |      |         | Engineer:     |  |
|           |      |         | Contractor:   |  |
|           |      |         | Submitted by: |  |
|           |      |         | Date:         |  |