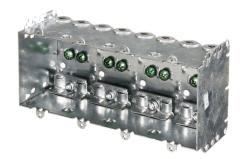

# **MODEL BOX 2104-LLE4 (formerly A-2D-3)**

# HIGHLIGHTS

- Four gang device box
- Size: 3" x 7-3/8" x 2-1/2"
- · Made of galvanized steel
- Holds prongs prepositioned depth tabs
- Case Quantities: 10