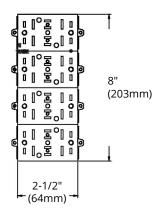

# HIGHLIGHTS

- Four gang device box
- Size: 3" x 7-3/8" x 2-1/2"
- · Made of galvanized steel
- Holds prongs prepositioned depth tabs
- Case Quantities: 10

# **DIMENSIONS**

| Reference | QTY. | Remarks | Project:      |  |
|-----------|------|---------|---------------|--|
|           |      |         | Location:     |  |
|           |      |         | Architect:    |  |
|           |      |         | Engineer:     |  |
|           |      |         | Contractor:   |  |
|           |      |         | Submitted by: |  |
|           |      |         | Date:         |  |