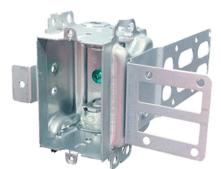

## **MODEL BOX 3104-LSSAX**

## **HIGHLIGHTS**

- Size: 3" x 2" x 2-1/2"
- Made of galvanized steel
- Gangable device single box with wraparound bracket
- 2-1/2" and 5/8" steel studs with integral support bracket
- For armoured cable
- · Case Quantities: 24

## **SPECIFICATIONS**

| Model             | BOX 3104-LSSAX             |
|-------------------|----------------------------|
| Application       | New work                   |
| Material          | Galvanized Steel           |
| Box Type          | Gangable device single box |
| Construction Type | Assemble                   |
| Cover Included    | None                       |
| Knockout Options  | None                       |