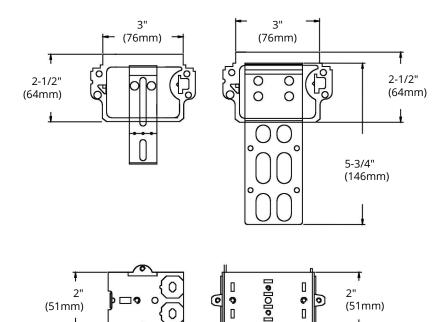

## **DIMENSIONS**

ORTECH reserves the right to modify at any time, without notice, any or all of our product's features, designs, components and specifications to meet market changes.

3"

(76mm)

2-1/2" (64mm)