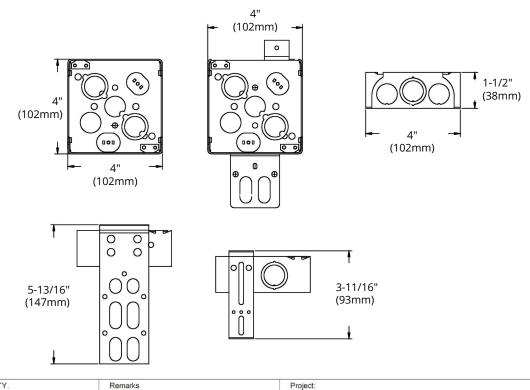

DIMENSIONS

| Reference | QTY. | Remarks | Project:      |  |
|-----------|------|---------|---------------|--|
|           |      |         | Location:     |  |
|           |      |         | Architect:    |  |
|           |      |         | Engineer:     |  |
|           |      |         | Contractor:   |  |
|           |      |         | Submitted by: |  |
|           |      |         | Date:         |  |