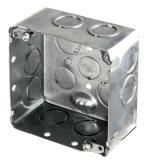

## MODEL BOX 52151-K

## HIGHLIGHTS

- Size: 4" x 4" x 1-1/2"
- Made of galvanized steel
- 4" square steel conduit box
- · Has concentric knockouts with raised earth grounding
- Case Quantities: 50

## **SPECIFICATIONS**

| Model             | BOX 52151-K                                      |  |
|-------------------|--------------------------------------------------|--|
| Application       | New work                                         |  |
| Material          | Galvanized Steel                                 |  |
| Вох Туре          | e Conduit box                                    |  |
| Construction Type | Assemble                                         |  |
| Cover Included    | None                                             |  |
| Knockout Options  | Side: 10-1/2" x 6-3/4"   Bottom: 4-1/2" x 2-3/4" |  |