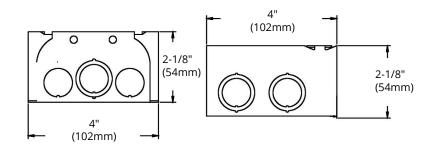

## MODEL BOX 52171-K

- Size: 4" x 4" x 2-1/8"
- Made of galvanized steel
- Concentric knockouts with raised earth grounding
- 4" square steel conduit box with concentric knockouts
- Case Quantities: 50

## **SPECIFICATIONS**

| Model             | BOX 52171-K                                      |  |
|-------------------|--------------------------------------------------|--|
| Application       | New work                                         |  |
| Material          | Galvanized Steel                                 |  |
| Вох Туре          | Conduit box                                      |  |
| Construction Type | Assemble                                         |  |
| Cover Included    | None                                             |  |
| Knockout Options  | Side: 10-1/2" x 6-3/4"   Bottom: 4-1/2" x 2-3/4" |  |