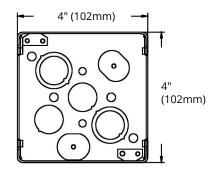

## MODEL BOX 52171-K

- Size: 4" x 4" x 2-1/8"
- Made of galvanized steel
- Concentric knockouts with raised earth grounding
- 4" square steel conduit box with concentric knockouts
- Case Quantities: 50

## **SPECIFICATIONS**

| Model             | BOX 52171-K                                      |  |
|-------------------|--------------------------------------------------|--|
| Application       | New work                                         |  |
| Material          | Galvanized Steel                                 |  |
| Вох Туре          | Conduit box                                      |  |
| Construction Type | Assemble                                         |  |
| Cover Included    | None                                             |  |
| Knockout Options  | Side: 10-1/2" x 6-3/4"   Bottom: 4-1/2" x 2-3/4" |  |