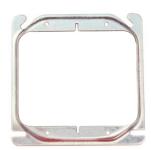

# HIGHLIGHTS

- Two gang device cover
- 4" square 1/2" raised device cover for two gang

# **SPECIFICATIONS**

Model PLATE 52C17
Size 4" x 4" x 1/2"
Material Galvanized steel

Knockouts None
Case Quantities 200