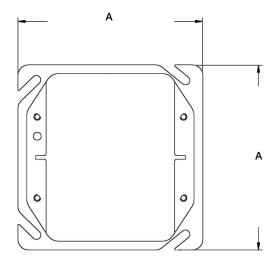

# **DIMENSIONS**

 Model
 PLATE 52C17

 A
 4" (102mm)

 B
 4-1/8" (105mm)

 C
 1/2" (13mm)

| Reference | QTY. | Remarks | Project:      |
|-----------|------|---------|---------------|
|           |      |         | Location:     |
|           |      |         | Architect:    |
|           |      |         | Engineer:     |
|           |      |         | Contractor:   |
|           |      |         | Submitted by: |
|           |      |         | Date:         |