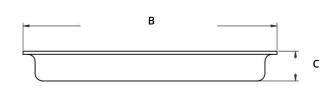

# **DIMENSIONS**

 Model
 PLATE 52C17

 A
 4" (102mm)

 B
 4-1/8" (105mm)

 C
 1/2" (13mm)

| Reference | QTY. | Remarks | Project:      |
|-----------|------|---------|---------------|
|           |      |         | Location:     |
|           |      |         | Architect:    |
|           |      |         | Engineer:     |
|           |      |         | Contractor:   |
|           |      |         | Submitted by: |
|           |      |         | Date:         |