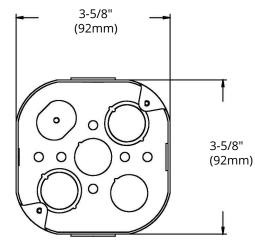

#### HIGHLIGHTS

- Size: 4" x 4" x 1-1/2"
- Made of galvanized steel
- 4" octagonal box with concentric knockouts
- Case Quantities: 50

### **SPECIFICATIONS**

| Model             | BOX 54151-K                                     |  |
|-------------------|-------------------------------------------------|--|
| Application       | New work                                        |  |
| Material          | Galvanized Steel                                |  |
| Вох Туре          | Octagonal box                                   |  |
| Construction Type | Drawn                                           |  |
| Cover Included    | None                                            |  |
| Knockout Options  | Side: 4-1/2" x 2-3/4"   Bottom: 4-1/2" x 2-3/4" |  |

## DIMENSIONS

| Reference | QTY. | Remarks | Project:      |  |
|-----------|------|---------|---------------|--|
|           |      |         | Location:     |  |
|           |      |         | Architect:    |  |
|           |      |         | Engineer:     |  |
|           |      |         | Contractor:   |  |
|           |      |         | Submitted by: |  |
|           |      |         | Date:         |  |