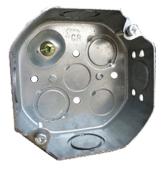

#### HIGHLIGHTS

- Size: 4" x 4" x 1-1/2"
- Made of galvanized steel
- 4" octagonal box with concentric knockouts
- Case Quantities: 50

### **SPECIFICATIONS**

| Model             | BOX 54151-K                                     |  |
|-------------------|-------------------------------------------------|--|
| Application       | New work                                        |  |
| Material          | Galvanized Steel                                |  |
| Вох Туре          | Octagonal box                                   |  |
| Construction Type | Drawn                                           |  |
| Cover Included    | None                                            |  |
| Knockout Options  | Side: 4-1/2" x 2-3/4"   Bottom: 4-1/2" x 2-3/4" |  |