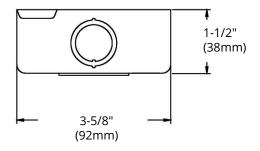

#### HIGHLIGHTS

- Size: 4" x 4" x 1-1/2"
- Made of galvanized steel
- 4" octagonal box with concentric knockouts
- Case Quantities: 50

### **SPECIFICATIONS**

| Model             | BOX 54151-K                                     |  |
|-------------------|-------------------------------------------------|--|
| Application       | New work                                        |  |
| Material          | Galvanized Steel                                |  |
| Вох Туре          | Octagonal box                                   |  |
| Construction Type | Drawn                                           |  |
| Cover Included    | None                                            |  |
| Knockout Options  | Side: 4-1/2" x 2-3/4"   Bottom: 4-1/2" x 2-3/4" |  |

## DIMENSIONS

| Reference | QTY. | Remarks | Project:      |  |
|-----------|------|---------|---------------|--|
|           |      |         | Location:     |  |
|           |      |         | Architect:    |  |
|           |      |         | Engineer:     |  |
|           |      |         | Contractor:   |  |
|           |      |         | Submitted by: |  |
|           |      |         | Date:         |  |