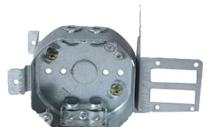

## **MODEL BOX 54151-LSSAX**

## HIGHLIGHTS

- Size: 4" x 4" x 1-1/2"
- · Made of galvanized steel
- 4" octagonal metal box with side bracket
- Holds prongs and prepositioned depth tabs
- For armoured cable
- Case Quantities: 32

## **SPECIFICATIONS**

| Model             | BOX 54151-LSSAX     |
|-------------------|---------------------|
| Application       | New work            |
| Material          | Galvanized Steel    |
| Вох Туре          | Octagonal metal box |
| Construction Type | Drawn               |
| Cover Included    | None                |
| Knockout Options  | Bottom: 1-1/2"      |