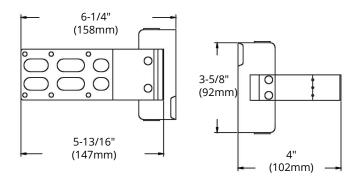

## **DIMENSIONS**

| Reference | QTY. | Remarks | Project:      |
|-----------|------|---------|---------------|
|           |      |         | Location:     |
|           |      |         | Architect:    |
|           |      |         | Engineer:     |
|           |      |         | Contractor:   |
|           |      |         | Submitted by: |
|           |      |         | Date:         |