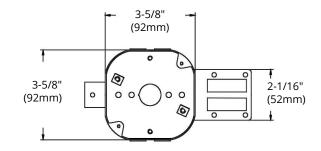

## **DIMENSIONS**

| Reference | QTY. | Remarks | Project:      |
|-----------|------|---------|---------------|
|           |      |         | Location:     |
|           |      |         | Architect:    |
|           |      |         | Engineer:     |
|           |      |         | Contractor:   |
|           |      |         | Submitted by: |
|           |      |         | Date:         |