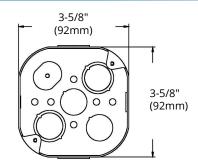

### **DIMENSIONS**

| Reference | QTY. | Remarks | Project:      |
|-----------|------|---------|---------------|
|           |      |         | Location:     |
|           |      |         | Architect:    |
|           |      |         | Engineer:     |
|           |      |         | Contractor:   |
|           |      |         | Submitted by: |
|           |      |         | Date:         |