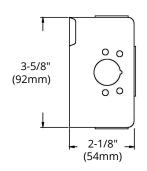

### **DIMENSIONS**

| Reference | QTY. | Remarks | Project:      |
|-----------|------|---------|---------------|
|           |      |         | Location:     |
|           |      |         | Architect:    |
|           |      |         | Engineer:     |
|           |      |         | Contractor:   |
|           |      |         | Submitted by: |
|           |      |         | Date:         |