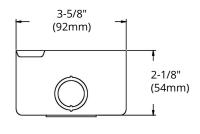

### **DIMENSIONS**

| Reference | QTY. | Remarks | Project:      |
|-----------|------|---------|---------------|
|           |      |         | Location:     |
|           |      |         | Architect:    |
|           |      |         | Engineer:     |
|           |      |         | Contractor:   |
|           |      |         | Submitted by: |
|           |      |         | Date:         |