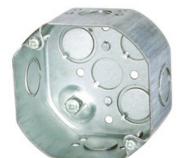

### HIGHLIGHTS

- Size: 4" x 4" x 2-1/8"
- Made of galvanized steel
- 4" octagonal junction box
- With concentric knockouts & raised earth grounding
- Case Quantities: 50

## **SPECIFICATIONS**

| Model             | 54171-K                                         |  |  |
|-------------------|-------------------------------------------------|--|--|
| Application       | New work                                        |  |  |
| Material          | Galvanized Steel                                |  |  |
| Вох Туре          | Junction box                                    |  |  |
| Construction Type | Drawn                                           |  |  |
| Cover Included    | over Included None                              |  |  |
| Knockout Options  | Side: 4-1/2" x 2-3/4"   Bottom: 4-1/2" x 2-3/4" |  |  |