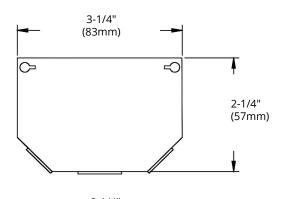

## **DIMENSIONS**

| Reference | QTY. | Remarks | Project:      |
|-----------|------|---------|---------------|
|           |      |         | Location:     |
|           |      |         | Architect:    |
|           |      |         | Engineer:     |
|           |      |         | Contractor:   |
|           |      |         | Submitted by: |
|           |      |         | Date:         |