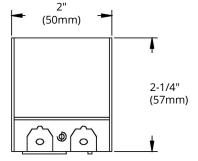

## HIGHLIGHTS

• Easy box

• Size: 3" x 2" x 2-1/4"

• Made of galvanized steel

• Max. wall thickness: 1-1/8"

• Pivoting ends for rework installation

• Case Quantities: 50

## **DIMENSIONS**

| Reference | QTY. | Remarks | Project:      |
|-----------|------|---------|---------------|
|           |      |         | Location:     |
|           |      |         | Architect:    |
|           |      |         | Engineer:     |
|           |      |         | Contractor:   |
|           |      |         | Submitted by: |
|           |      |         | Date:         |