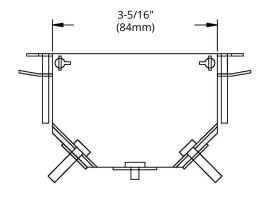

## **DIMENSIONS**

| Reference | QTY. | Remarks | Project:      |
|-----------|------|---------|---------------|
|           |      |         | Location:     |
|           |      |         | Architect:    |
|           |      |         | Engineer:     |
|           |      |         | Contractor:   |
|           |      |         | Submitted by: |
|           |      |         | Date:         |