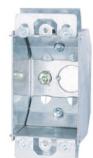

## **MODEL BOX 777LRB**

## HIGHLIGHTS

• Easy box

• Size: 3" x 2" x 2-1/4"

• Made of galvanized steel

• Max. wall thickness: 1-1/8"

• Pivoting ends for rework installation

• Case Quantities: 50

## **SPECIFICATIONS**

| Model             | 777LRB              |
|-------------------|---------------------|
| Application       | Rework installation |
| Material          | Galvanized Steel    |
| Box Type          | Easy box            |
| Construction Type | Assemble            |
| Cover Included    | None                |
| Knockout Options  | Bottom: 1-1/2"      |