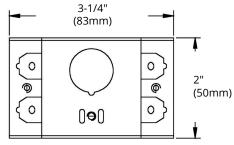

## **DIMENSIONS**

| Reference | QTY. | Remarks | Project:      |
|-----------|------|---------|---------------|
|           |      |         | Location:     |
|           |      |         | Architect:    |
|           |      |         | Engineer:     |
|           |      |         | Contractor:   |
|           |      |         | Submitted by: |
|           |      |         | Date:         |