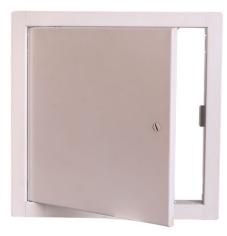

## MODEL FAP-24"x24"

### HIGHLIGHTS

- 24 inches by 24 inches Flush Access Panel with welded frame and strong durable bended door lid
- White powder coated finish or coating in special colours provides high durability and corrosion protection
- With its concealed hinge, the door leaf can be opened from either left or right
- · Good value for all plumbing, electrical, mechanical applications
- Easy installation no further painting required
- Screwdriver operated cam latch
- Case Quantities: 2

#### **SPECIFICATIONS**

| Model        | FAP-24"x24"                                                                |  |
|--------------|----------------------------------------------------------------------------|--|
| Construction | Steel weded, with white powder coated finish or coating in special colours |  |
| Hinge        | Concealed — makes door leaf opening from either left or right possible     |  |
| Frame        | Welded                                                                     |  |
| Door Lid     | Bended — contributes to strength and durability                            |  |
| Cam Latch    | Screwdriver operated                                                       |  |
| Applications | All Plumbing / Electrical / Mechanical applications                        |  |