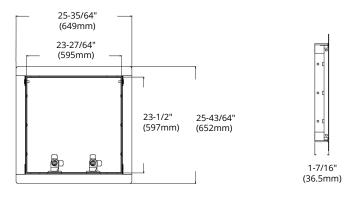

# DIMENSIONS

| Reference | QTY. | Remarks | Project:      |  |
|-----------|------|---------|---------------|--|
|           |      |         | Location:     |  |
|           |      |         | Architect:    |  |
|           |      |         | Engineer:     |  |
|           |      |         | Contractor:   |  |
|           |      |         | Submitted by: |  |
|           |      |         | Date:         |  |