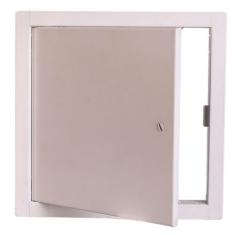

## HIGHLIGHTS

- 30 inches by 24 inches Flush Access Panel with welded frame and strong durable bended door lid
- White powder coated finish or coating in special colours provides high durability and corrosion protection
- With its concealed hinge, the door leaf can be opened from either left or right
- Good value for all plumbing, electrical, mechanical applications
- ullet Easy installation no further painting required
- Screwdriver operated cam latch
- Case Quantities: 2

## **SPECIFICATIONS**

| Model        | FAP-30"x24"                                                                |  |
|--------------|----------------------------------------------------------------------------|--|
| Construction | Steel weded, with white powder coated finish or coating in special colours |  |
| Hinge        | Concealed — makes door leaf opening from either left or right possible     |  |
| Frame        | Welded                                                                     |  |
| Door Lid     | Bended — contributes to strength and durability                            |  |
| Cam Latch    | Screwdriver operated                                                       |  |
| Applications | Applications All Plumbing / Electrical / Mechanical applications           |  |