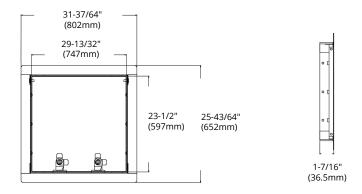

## **DIMENSIONS**

| Reference | QTY. | Remarks | Project:      |
|-----------|------|---------|---------------|
|           |      |         | Location:     |
|           |      |         | Architect:    |
|           |      |         | Engineer:     |
|           |      |         | Contractor:   |
|           |      |         | Submitted by: |
|           |      |         | Date:         |