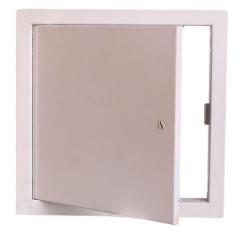

## MODEL FAP-36"x24"

**Product Specification Sheet** 

## HIGHLIGHTS

- 36 inches by 24 inches Flush Access Panel with welded frame and strong durable bended door lid
- · White powder coated finish or coating in special colours provides high durability and corrosion protection
- With its concealed hinge, the door leaf can be opened from either left or right
- Good value for all plumbing, electrical, mechanical applications
- ullet Easy installation no further painting required
- Screwdriver operated cam latch
- Case Quantities: 2

## **SPECIFICATIONS**

| Model        | FAP-36"x24"                                                                |  |  |
|--------------|----------------------------------------------------------------------------|--|--|
| Construction | Steel weded, with white powder coated finish or coating in special colours |  |  |
| Hinge        | Concealed — makes door leaf opening from either left or right possible     |  |  |
| Frame        | Welded                                                                     |  |  |
| Door Lid     | Bended — contributes to strength and durability                            |  |  |
| Cam Latch    | Screwdriver operated                                                       |  |  |
| Applications | All Plumbing / Electrical / Mechanical applications                        |  |  |