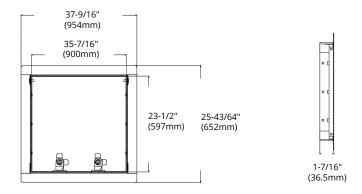

## **DIMENSIONS**

| Reference | QTY. | Remarks | Project:      |
|-----------|------|---------|---------------|
|           |      |         | Location:     |
|           |      |         | Architect:    |
|           |      |         | Engineer:     |
|           |      |         | Contractor:   |
|           |      |         | Submitted by: |
|           |      |         | Date:         |