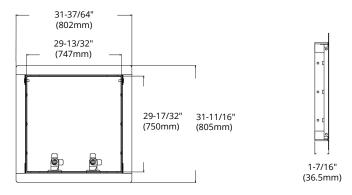

## **DIMENSIONS**

| Reference | QTY. | Remarks | Project:      |  |
|-----------|------|---------|---------------|--|
|           |      |         | Location:     |  |
|           |      |         | Architect:    |  |
|           |      |         | Engineer:     |  |
| _         |      |         | Contractor:   |  |
|           |      |         | Submitted by: |  |
| =         |      |         | Date:         |  |