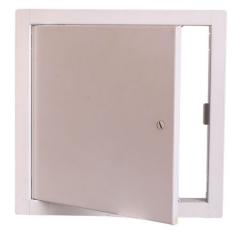

## MODEL FAP-30"x30"

**Product Specification Sheet** 

## HIGHLIGHTS

- 30 inches by 30 inches Flush Access Panel with welded frame and strong durable bended door lid
- White powder coated finish or coating in special colours provides high durability and corrosion protection
- With its concealed hinge, the door leaf can be opened from either left or right
- Good value for all plumbing, electrical, mechanical applications
- ullet Easy installation no further painting required
- Screwdriver operated cam latch
- Case Quantities: 2

## **SPECIFICATIONS**

| Model        | FAP-30"x30"                                                                |  |  |
|--------------|----------------------------------------------------------------------------|--|--|
| Construction | Steel weded, with white powder coated finish or coating in special colours |  |  |
| Hinge        | Concealed — makes door leaf opening from either left or right possible     |  |  |
| Frame        | Welded                                                                     |  |  |
| Door Lid     | Bended — contributes to strength and durability                            |  |  |
| Cam Latch    | Screwdriver operated                                                       |  |  |
| Applications | All Plumbing / Electrical / Mechanical applications                        |  |  |