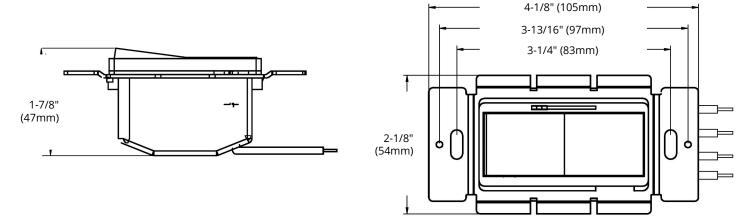

## **DIMENSIONS**

| Reference | QTY. | Remarks | Project:      |
|-----------|------|---------|---------------|
|           |      |         | Location:     |
|           |      |         | Architect:    |
|           |      |         | Engineer:     |
|           |      |         | Contractor:   |
|           |      |         | Submitted by: |
|           |      |         | Date:         |