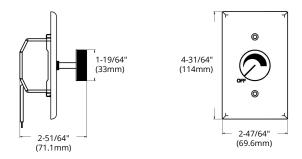

## **DIMENSIONS**

| Reference | QTY. | Remarks | Project:      |
|-----------|------|---------|---------------|
|           |      |         | Location:     |
|           |      |         | Architect:    |
|           |      |         | Engineer:     |
|           |      |         | Contractor:   |
|           |      |         | Submitted by: |
|           |      |         | Date:         |