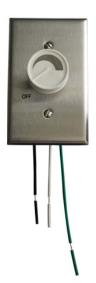

## HIGHLIGHTS

- Fully variable 5 amps Rotary Pole Speed Control for ORTECH AC and DC Motor Fans (contact supplier for compatibility)
- Only works with fans marked "suitable for use with solid-state fan speed controls"
- The principle of the knob is from low to high with mark and also mark OFF in the wallplate
- Has single pole with 7711 stainless steel
- The colour of knob is ORTECH white
- Case Quantities: 60

## **SPECIFICATIONS**

| Model    | OD-SCV-5A            |  |  |
|----------|----------------------|--|--|
| Voltage  | 120V AC /60Hz        |  |  |
| Amps     | 5A                   |  |  |
| Туре     | Fully variable       |  |  |
| Pole     | Single               |  |  |
| Material | 7711 Stainless Steel |  |  |