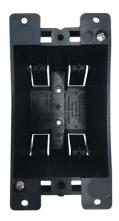

### **MODEL BOX 777 PRM**

## **HIGHLIGHTS**

- One gang Electrical Box designed for power devices to offer a clean, convenient and safe life for users
- Used as the transition for the electrical area of the wire such as the long line, or the corner of the wire tube
- Compatible with receptacle, switch, GFCI, dimmer, etc.
- Can be installed both horizontally or vertically
- Can protect the wire and the connection wire
- PVC construction for durable performance
- Case Quantities: 80

### **SPECIFICATIONS**

| Model             | BOX 777 PRM                                                           |
|-------------------|-----------------------------------------------------------------------|
| Material          | PVC (Polyvinyl chloride)                                              |
| Вох Туре          | Junction Box                                                          |
| Construction Type | Junction Box                                                          |
| Function          | To make the junction box of strong electricity in wooden wall at home |
| Size              | 1 Gang                                                                |
| Cover Included    | None                                                                  |
| Colour Finish     | Black                                                                 |