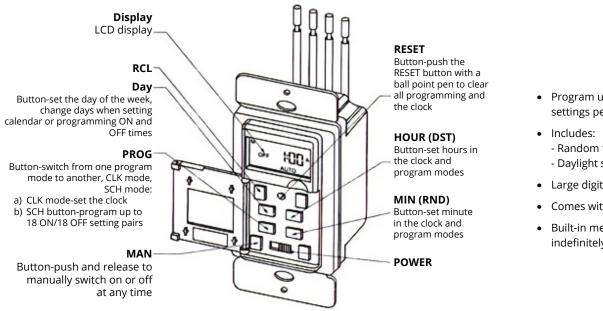

# **HIGHLIGHTS**

- Large digital LCD display
- Both automatic / manual operation possible

- Built-in memory holds settings indefinitely without power
- 15A programmable 7 day digital timer with daylight saving feature

# **FEATURES & BENEFITS**

- Program up to 18 on/off settings per week
  - Random feature (RND)
  - Daylight savings feature (DST)
- Large digital LCD display
- Comes with decorative plate
- Built-in memory holds settings indefinitely without power