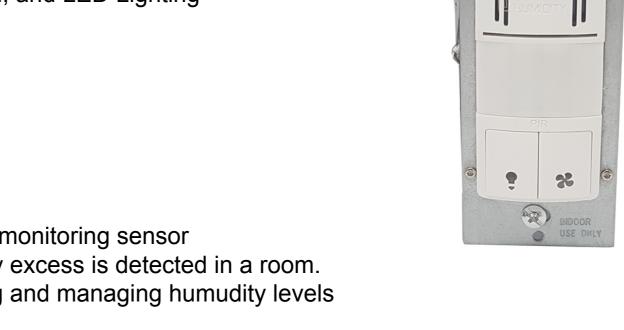

## **Description**

- Single Pole, 120VAC 60Hz
- 1/4th HP (3-AMP) Fan
- Time Delay: 15seconds, 5, 15 and 30mins
- Humidity set point: 45%-80% relative humidity
- Compatiable with incandescent, fluorescent, halogen, and LED Lighting
- Easily replaces existing standard switch
- Neutral wire required
- Wall plate sold separately
- PIR Motion Sensor
- Case Quantities: 40

## **Features and Benefits**

- Advanced control mode based on PIR and humidity monitoring sensor
- Automatically activates ventilation fan when humidity excess is detected in a room.
- Reduces mold and mildew by continously monitoring and managing humudity levels
- 180 degree field of view
- 600 sq. ft coverage
- Interchangeable face cover