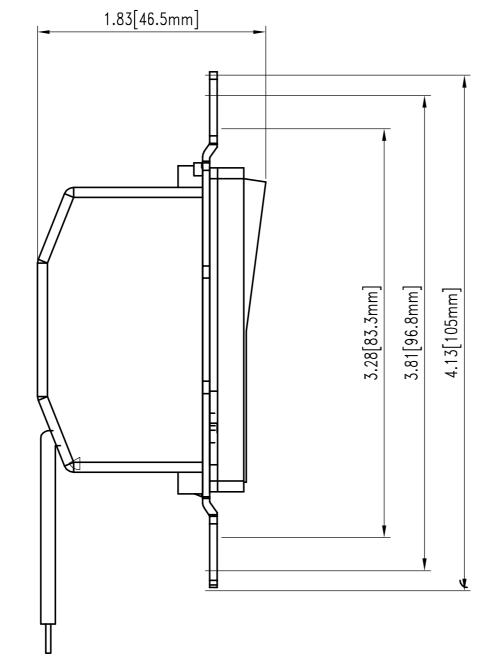

## **MODEL WM-DHOS**

## **Description**

- Single Pole, 120VAC 60Hz
- 1/4th HP (3-AMP) Fan
- Time Delay: 15seconds, 5, 15 and 30mins
- Humidity set point: 45%-80% relative humidity
- Compatiable with incandescent, fluorescent, halogen, and LED Lighting
- Easily replaces existing standard switch
- Neutral wire required
- Wall plate sold separately
- PIR Motion Sensor
- Case Quantities: 40