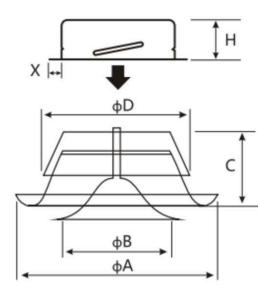

# **SPECIFICATIONS**

| Model  | ØA                   | ØB                   | С                   | ØD                   | Н                 | Х                |
|--------|----------------------|----------------------|---------------------|----------------------|-------------------|------------------|
| SAV 4" | 5-7/16"<br>(138 mm)  | 3-5/8"<br>(92 mm)    | 1-9/16"<br>(40 mm)  | 3-7/8"<br>(98 mm)    | 1-7/8"<br>(48 mm) | 9/16"<br>(14 mm) |
| SAV 5" | 6-7/16"<br>(164 mm)  | 4-3/8"<br>(111 mm)   | 1-13/16"<br>(46 mm) | 4-13/16"<br>(123 mm) |                   |                  |
| SAV 6" | 7-15/16"<br>(202 mm) | 5-5/16"<br>(135 mm)  | 2"<br>(50 mm)       | 5-13/16"<br>(148 mm) |                   |                  |
| SAV 8" | 9-3/4"<br>(248 mm)   | 7-11/16"<br>(195 mm) | 2-1/2"<br>(63 mm)   | 7-13/16"<br>(198 mm) |                   |                  |