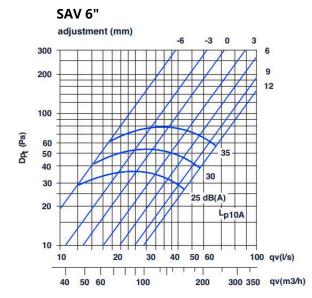

#### **CURVE GRAPHS**

| Reference | QTY. | Remarks | Project:      |
|-----------|------|---------|---------------|
|           |      |         | Location:     |
|           |      |         | Architect:    |
|           |      |         | Engineer:     |
|           |      |         | Contractor:   |
|           |      |         | Submitted by: |
|           |      |         | Date:         |