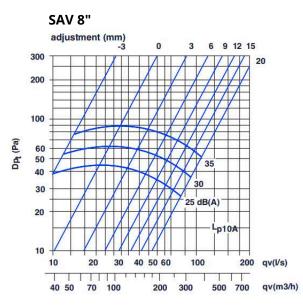

#### **CURVE GRAPHS**

| Reference | QTY. | Remarks | Project:      |
|-----------|------|---------|---------------|
|           |      |         | Location:     |
|           |      |         | Architect:    |
|           |      |         | Engineer:     |
|           |      |         | Contractor:   |
|           |      |         | Submitted by: |
|           |      |         | Date:         |