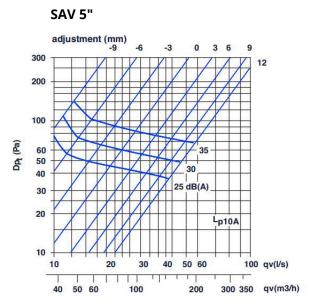

#### **CURVE GRAPHS**

| Reference | QTY. | Remarks | Project:      |
|-----------|------|---------|---------------|
|           |      |         | Location:     |
|           |      |         | Architect:    |
|           |      |         | Engineer:     |
|           |      |         | Contractor:   |
|           |      |         | Submitted by: |
|           |      |         | Date:         |