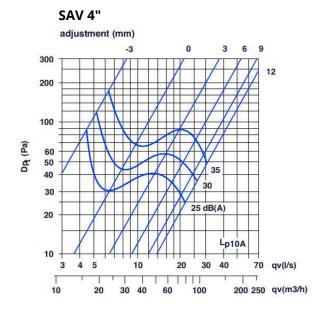

#### **CURVE GRAPHS**

| Reference | QTY. | Remarks | Project:      |
|-----------|------|---------|---------------|
|           |      |         | Location:     |
|           |      |         | Architect:    |
|           |      |         | Engineer:     |
|           |      |         | Contractor:   |
|           |      |         | Submitted by: |
|           |      |         | Date:         |