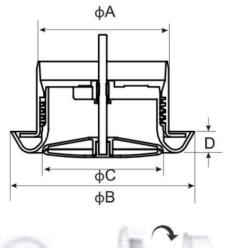

## **SPECIFICATIONS**

| Model    | ØA                   | Ø B                  | ØС                  | D       |  |
|----------|----------------------|----------------------|---------------------|---------|--|
| PAV-B 4" | 3-13/16"<br>(97 mm)  | 5-7/16"<br>(138 mm)  | 3-9/16"<br>(90 mm)  | 9/16"   |  |
| PAV-B 5" | 4-13/16"<br>(122 mm) | 6-5/8"<br>(168 mm)   | 4-1/2"<br>(115 mm)  |         |  |
| PAV-B 6" | 6-3/16"<br>(157 mm)  | 8-7/16"<br>(215 mm)  | 5-1/8"<br>(130 mm)  | (15 mm) |  |
| PAV-B 8" | 7-11/16"<br>(195 mm) | 10-1/16"<br>(255 mm) | 7-7/16"<br>(189 mm) |         |  |