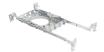

, Indoor use only, for Damp location |  |
| Grade of Protection | IP 44                                        |  |
| Air Tight           | Yes                                          |  |
| Applications        | Recessed ceiling / Overhanging eaves, etc.   |  |
| Colour Temp.        | 3000K (Warm White) / 5000K (Cool White)      |  |
| Operating Temp.     | -20°C ~ +40°C                                |  |

# **LED Slim Lights**

# **MODEL SLIM4RG**



# **DIMENSIONS**







Cutout: Ø 3-47/64" (95mm)

# Module

# **PACKAGING**







in 1 Packaging

SLIM4RG

**DRIVER** 

# Trims

(sold separately)



SLIM4RG-TRM-SN (Satin Nickel)



SLIM4RG-TRM-WH (White)



SLIM4RG-TRM-BK (Black)

# Compatible Dimmers & Mounting Plates

(sold separately)



#### **DMD-ELV**

Single pole 3-way dimmers



#### PLATE3A-HB

Mounting Plates for ORTECH SLIM4RG/ SLIM-RG3/SLIM-RG4



### PLATE26-3A

New Construction Plates for ORTECH 4" Slim Lights

| Reference | QTY. | Remarks | Project:      |
|-----------|------|---------|---------------|
|           |      |         | Location:     |
|           |      |         | Architect:    |
|           |      |         | Engineer:     |
|           |      |         | Contractor:   |
|           |      |         | Submitted by: |
|           |      |         | Date:         |