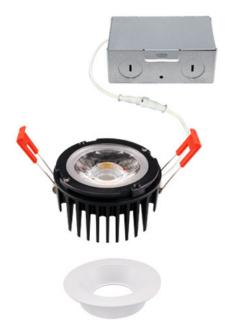

# **HIGHLIGHTS**

- 4" Residential grade LED Slim regress downlight modules with interchangeable trims and anti-glare design
- Ideal for sloped ceilings, wall washing, highlight artwork, task or general lighting, etc.
- Compatible with industry standard TRIAC / ELV dimmers
- Easy and Fast installation saves on labour
- IC rated for direct contact with insulation, no housing required
- Depth is 1-7/8", and for the best possible Layout Depth Flexibility, it should be installed right under joists
- · Made of durable aluminum and LED technology that fits anywhere you need general light source
- Case Quantities: 18

# **MOUNTING**

- Cut hole in ceiling and snap fixture in Opening with attached spring clips
- Ceiling clearance required: 2-1/2"

| Model               | SLIM4RG                                      |  |
|---------------------|----------------------------------------------|--|
| Wattage             | 15W                                          |  |
| Voltage             | 120V                                         |  |
| Lumens              | 1100 lmn                                     |  |
| Beam Angle          | 40°                                          |  |
| Lifetime            | 50000 hours                                  |  |
| Cutout              | Ø 3-47/64" (95 mm)                           |  |
| CRI                 | 80                                           |  |
| Dimmable            | Yes                                          |  |
| Rating              | IC Rated, Indoor use only, for Damp location |  |
| Grade of Protection | IP 44                                        |  |
| Air Tight           | Yes                                          |  |
| Applications        | Recessed ceiling / Overhanging eaves, etc.   |  |
| Colour Temp.        | 3000K (Warm White) / 5000K (Cool White)      |  |
| Operating Temp.     | -20°C ~ +40°C                                |  |

# Module

# Trims

(sold separately)

SLIM4RG-TRM-SN (Satin Nickel)

SLIM4RG-TRM-WH (White)

SLIM4RG-TRM-BK (Black)