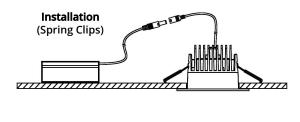

# **MOUNTING**

- Cut hole in ceiling and snap fixture in Opening with attached spring clips
- Ceiling clearance required: 2-1/2"

| Model               | SLIM4RG                                      |  |
|---------------------|----------------------------------------------|--|
| Wattage             | 15W                                          |  |
| Voltage             | 120V                                         |  |
| Lumens              | 1100 lmn                                     |  |
| Beam Angle          | 40°                                          |  |
| Lifetime            | 50000 hours                                  |  |
| Cutout              | Ø 3-47/64" (95 mm)                           |  |
| CRI                 | 80                                           |  |
| Dimmable            | Yes                                          |  |
| Rating              | IC Rated, Indoor use only, for Damp location |  |
| Grade of Protection | IP 44                                        |  |
| Air Tight           | Yes                                          |  |
| Applications        | Recessed ceiling / Overhanging eaves, etc.   |  |
| Colour Temp.        | 3000K (Warm White) / 5000K (Cool White)      |  |
| Operating Temp.     | -20°C ~ +40°C                                |  |

# **DIMENSIONS**

Cutout: Ø 3-47/64" (95mm)