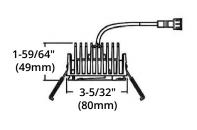

etime            | 50000 hours                                  |  |
| Cutout              | Ø 3-47/64" (95 mm)                           |  |
| CRI                 | 80                                           |  |
| Dimmable            | Yes                                          |  |
| Rating              | IC Rated, Indoor use only, for Damp location |  |
| Grade of Protection | IP 44                                        |  |
| Air Tight           | Yes                                          |  |
| Applications        | Recessed ceiling / Overhanging eaves, etc.   |  |
| Colour Temp.        | 3000K (Warm White) / 5000K (Cool White)      |  |
| Operating Temp.     | -20°C ~ +40°C                                |  |

# **LED Slim Lights**

# **MODEL SLIM4RG**



# **DIMENSIONS**







Cutout: Ø 3-47/64" (95mm)

# Module

# **PACKAGING**







in 1 Packaging

SLIM4RG

**DRIVER** 

# Trims

(sold separately)



SLIM4RG-TRM-SN (Satin Nickel)



SLIM4RG-TRM-WH (White)



SLIM4RG-TRM-BK (Black)

# Compatible Dimmers & Mounting Plates

(sold separately)



#### **DMD-ELV**

Single pole 3-way dimmers



#### PLATE3A-HB

Mounting Plates for ORTECH SLIM4RG/ SLIM-RG3/SLIM-RG4



### PLATE26-3A

New Construction Plates for ORTECH 4" Slim Lights

| Reference | QTY. | Remarks | Project:      |
|-----------|------|---------|---------------|
|           |      |         | Location:     |
|           |      |         | Architect:    |
|           |      |         | Engineer:     |
|           |      |         | Contractor:   |
|           |      |         | Submitted by: |
|