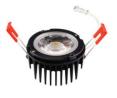

|  |
| Cutout              | Ø 3-47/64" (95 mm)                           |  |
| CRI                 | 80                                           |  |
| Dimmable            | Yes                                          |  |
| Rating              | IC Rated, Indoor use only, for Damp location |  |
| Grade of Protection | IP 44                                        |  |
| Air Tight           | Yes                                          |  |
| Applications        | Recessed ceiling / Overhanging eaves, etc.   |  |
| Colour Temp.        | 3000K (Warm White) / 5000K (Cool White)      |  |
| Operating Temp.     | -20°C ~ +40°C                                |  |

# **LED Slim Lights**

# **MODEL SLIM4RG**



# **DIMENSIONS**







Cutout: Ø 3-47/64" (95mm)

# Module

# **PACKAGING**







in 1 Packaging

SLIM4RG

**DRIVER** 

# Trims

(sold separately)



SLIM4RG-TRM-SN (Satin Nickel)



SLIM4RG-TRM-WH (White)



SLIM4RG-TRM-BK (Black)

# Compatible Dimmers & Mounting Plates

(sold separately)



#### **DMD-ELV**

Single pole 3-way dimmers



#### PLATE3A-HB

Mounting Plates for ORTECH SLIM4RG/ SLIM-RG3/SLIM-RG4



### PLATE26-3A

New Construction Plates for ORTECH 4" Slim Lights

| Reference | QTY. | Remarks | Project:      |
|-----------|------|---------|---------------|
|           |      |         | Location:     |
|           |      |         | Architect:    |
|           |      |         | Engineer:     |
|           |      |         | Contractor:   |
|           |      |         | Submitted by: |
|           |      |         | Date:         |