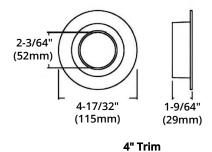

# **DIMENSIONS**

Cutout: Ø 3-47/64" (95mm)

# Trims

(sold separately)

SLIM4RG-TRM-SN (Satin Nickel)

SLIM4RG-TRM-WH (White)

SLIM4RG-TRM-BK (Black)