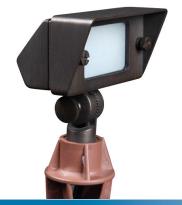

## **HIGHLIGHTS**

- LED wall wash with antique brass colour thumb
- Contributes to illuminating the front face of a house evenly
- Lights up an entire surface uniformly to create a beautiful subtle glow
- Case Quantities: 10

## **SPECIFICATIONS**

| Model            | OD-UPB104U                      |  |  |
|------------------|---------------------------------|--|--|
| Voltage          | 12V AC                          |  |  |
| Housing          | Solid brass                     |  |  |
| Lamp Base        | GU5.3 Bi-pin base, Fixed socket |  |  |
| Lamp             | 12V G4 bulb (not included)      |  |  |
| Lens             | Frosted                         |  |  |
| Wiring           | 3'18/2 UL wire, SPT-2W leads    |  |  |
| Mounting Access  | Regular PVC stake               |  |  |
| Beam Angle       | Beam Angle 120°                 |  |  |
| Operating Temp.  | ting Temp20°C to +40°C          |  |  |
| Warranty 5 years |                                 |  |  |