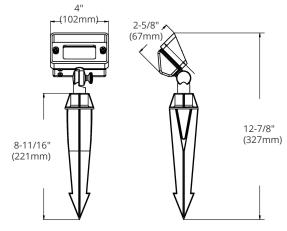

## **DIMENSIONS**

| Reference | QTY. | Remarks | Project:      |
|-----------|------|---------|---------------|
|           |      |         | Location:     |
|           |      |         | Architect:    |
|           |      |         | Engineer:     |
|           |      |         | Contractor:   |
|           |      |         | Submitted by: |
|           |      |         | Date:         |