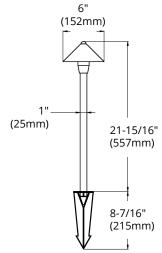

## **DIMENSIONS**

| Reference | QTY. | Remarks | Project:      |  |
|-----------|------|---------|---------------|--|
|           |      |         | Location:     |  |
|           |      |         | Architect:    |  |
|           |      |         | Engineer:     |  |
|           |      |         | Contractor:   |  |
|           |      |         | Submitted by: |  |
|           |      |         | Date:         |  |