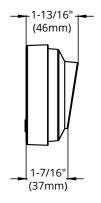

## **DIMENSIONS**

| Reference | QTY. | Remarks | Project:      |  |
|-----------|------|---------|---------------|--|
|           |      |         | Location:     |  |
|           |      |         | Architect:    |  |
|           |      |         | Engineer:     |  |
|           |      |         | Contractor:   |  |
|           |      |         | Submitted by: |  |
|           |      |         | Date:         |  |