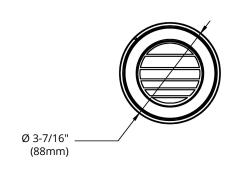

## **DIMENSIONS**

| Reference | QTY. | Remarks | Project:      |  |
|-----------|------|---------|---------------|--|
|           |      |         | Location:     |  |
|           |      |         | Architect:    |  |
|           |      |         | Engineer:     |  |
|           |      |         | Contractor:   |  |
|           |      |         | Submitted by: |  |
|           |      |         | Date:         |  |