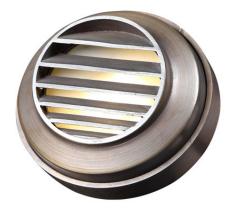

## HIGHLIGHTS

- LED Deck Light with solid brass housing
- Creates a stylish and safe outdoor environment
- Accentuates features of deck, patio, outdoor kitchen, steps, handrails
- Case Quantities: 10

| Model           | OD-DKB202                    |
|-----------------|------------------------------|
| Voltage         | 12V AC                       |
| Housing         | Solid brass                  |
| Lamp Base       | GU5.3 Bi-pin base            |
| Lamp            | 12V G4 bulb (not included)   |
| Lens            | Frosted                      |
| Wiring          | 3'18/2 UL wire, SPT-2W leads |
| Operating Temp. | -20°C ~ +40°C                |
| Warranty        | 5 years                      |