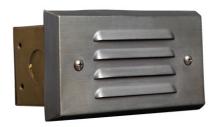

## HIGHLIGHTS

- Provides security, warmness and home guide
- Designed for safety by clearly guiding the steps
- LED step light with frosted, louvered face plate lens
- Case Quantities: 10

| Model           | OD-STB201                         |  |
|-----------------|-----------------------------------|--|
| Voltage         | 12V AC                            |  |
| Housing         | Solid brass                       |  |
| Lamp Base       | GU5.3 Bi-pin base                 |  |
| Lamp            | 12V G4 bulb (not included)        |  |
| Lens            | Frosted lens, Louvered face plate |  |
| Wiring          | 3'18/2 UL wire, SPT-2W leads      |  |
| Operating Temp. | -25°C ~ +40°C                     |  |
| Warranty        | 5 years                           |  |