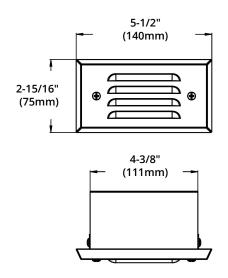

## **DIMENSIONS**

| Reference | QTY. | Remarks | Project:      |
|-----------|------|---------|---------------|
|           |      |         | Location:     |
|           |      |         | Architect:    |
|           |      |         | Engineer:     |
| _         |      |         | Contractor:   |
|           |      |         | Submitted by: |
|           |      |         | Date:         |