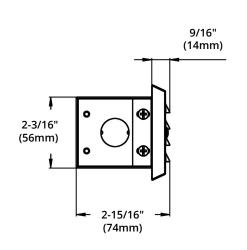

## **DIMENSIONS**

| Reference | QTY. | Remarks | Project:      |
|-----------|------|---------|---------------|
|           |      |         | Location:     |
|           |      |         | Architect:    |
|           |      |         | Engineer:     |
| _         |      |         | Contractor:   |
|           |      |         | Submitted by: |
|           |      |         | Date:         |