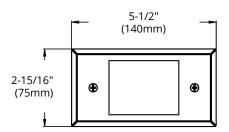

## DIMENSIONS

| Reference | QTY. | Remarks | Project:      |  |
|-----------|------|---------|---------------|--|
|           |      |         | Location:     |  |
|           |      |         | Architect:    |  |
|           |      |         | Engineer:     |  |
|           |      |         | Contractor:   |  |
|           |      |         | Submitted by: |  |
|           |      |         | Date:         |  |