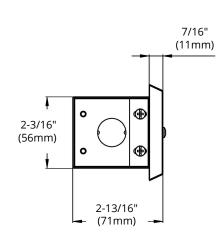

## DIMENSIONS

| Reference | QTY. | Remarks | Project:      |  |
|-----------|------|---------|---------------|--|
|           |      |         | Location:     |  |
|           |      |         | Architect:    |  |
|           |      |         | Engineer:     |  |
|           |      |         | Contractor:   |  |
|           |      |         | Submitted by: |  |
|           |      |         | Date:         |  |