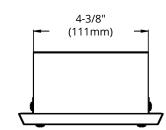

## DIMENSIONS

| Reference | QTY. | Remarks | Project:      |  |
|-----------|------|---------|---------------|--|
|           |      |         | Location:     |  |
|           |      |         | Architect:    |  |
|           |      |         | Engineer:     |  |
|           |      |         | Contractor:   |  |
|           |      |         | Submitted by: |  |
|           |      |         | Date:         |  |