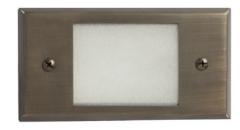

## **MODEL OD-STB204**

## HIGHLIGHTS

• Provides security, warmness and home guide

- Designed for safety by clearly guiding the steps
- LED step light with frosted, flat face plate lens
- Case Quantities: 10

| Model           | OD-STB204                     |  |  |  |
|-----------------|-------------------------------|--|--|--|
| Voltage         | 12V AC                        |  |  |  |
| Housing         | Solid brass                   |  |  |  |
| Lamp Base       | GU5.3 Bi-pin base             |  |  |  |
| Lamp            | 12V G4 bulb (not included)    |  |  |  |
| Lens            | Frosted lens, Flat face plate |  |  |  |
| Wiring          | 3'18/2 UL wire, SPT-2W leads  |  |  |  |
| Operating Temp. | -25°C ~ +40°C                 |  |  |  |
| Warranty        | 5 years                       |  |  |  |