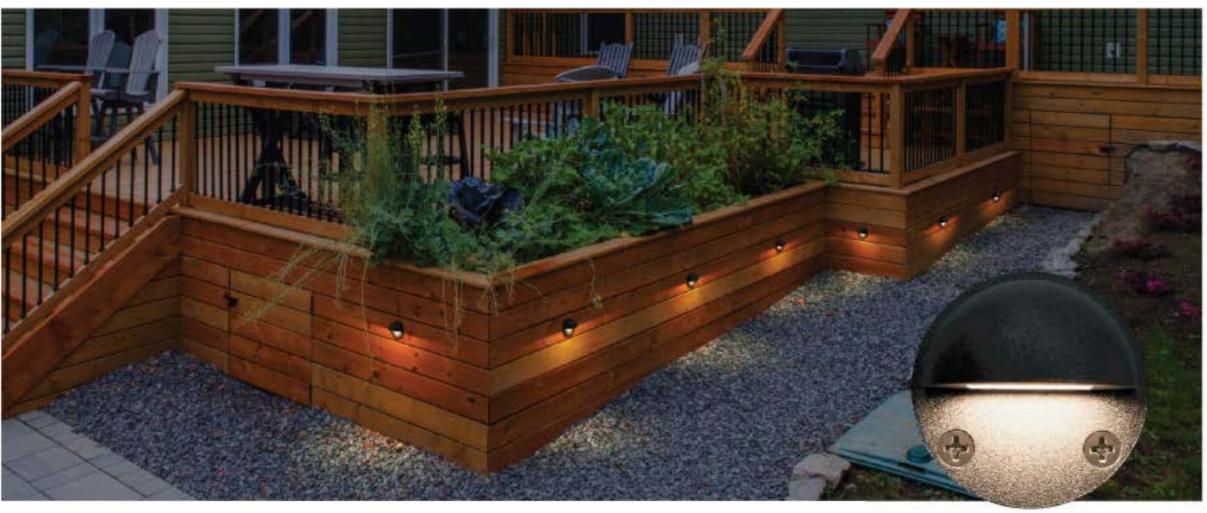

## HIGHLIGHTS

Mini deck light is a compact size and modern design, gives out smooth light. It provides both downward and direct distribution of soft, warm light that will accentuate all the beauty and detail of your deck, patio, outdoor kitchen, steps, or handrails.

- Rugged aluminium construction
- Energy-efficient of 401m at 1W
- IP65+ rated
- Case Quantities: 150