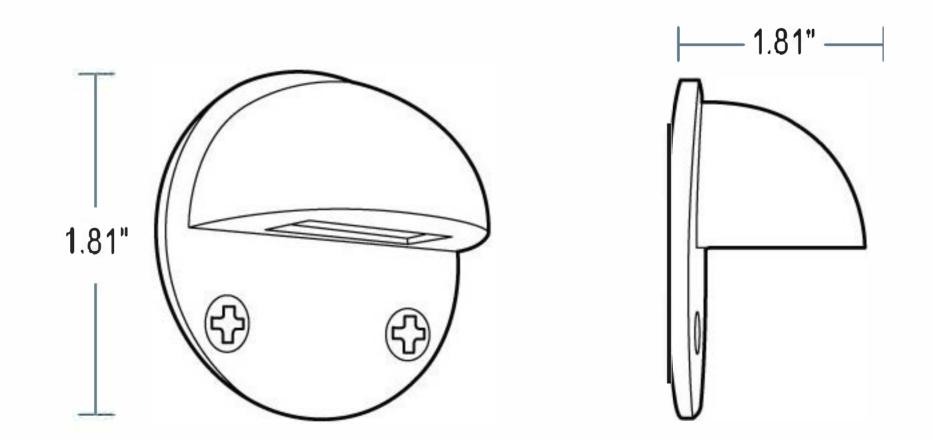

#### DIMENSIONS

| Reference | QTY. | Remarks | Project:    |
|-----------|------|---------|-------------|
|           |      |         | Location:   |
|           |      |         | Architect:  |
|           |      |         | Engineer:   |
|           |      |         | Contractor: |
|           |      |         |             |