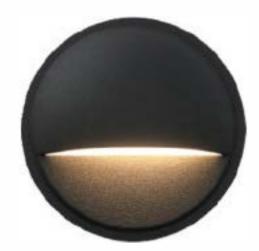

#### **HIGHLIGHTS**

This deck light is commonly used in landscape projects. It provides a generous light output from the energy efficient 2watt LED chips. Available in black color finish, this deck is ideal to match surroundings beautifully. Twist-lock way requires less tool to install.

- 2W LED integrated design with 9-15V AC/DC input voltage
- Die-cast aluminum construction
- No visible screws in on the surface, easy for installation
- Casts a comfortable, soft warm glow without glare
- Textured matte black finish
- Suitable for wet locations
- Case uantities: 150