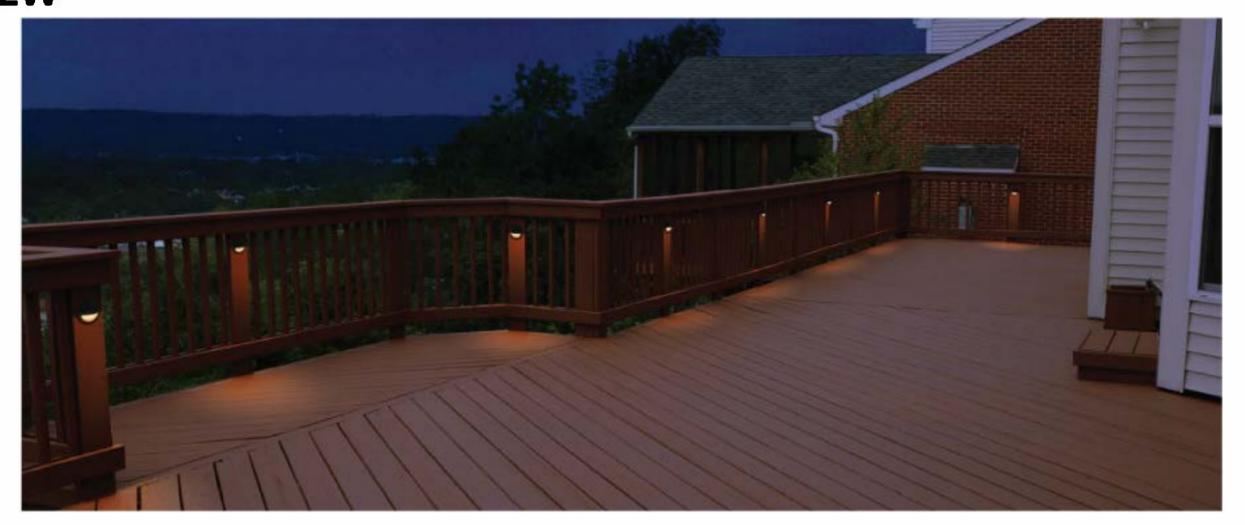

#### **HIGHLIGHTS**

This deck light is commonly used in landscape projects. It provides a generous light output from the energy efficient 2watt LED chips. Available in black color finish, this deck is ideal to match surroundings beautifully. Twist-lock way requires less tool to install.

- 2W LED integrated design with 9-15V AC/DC input voltage
- Die-cast aluminum construction
- No visible screws in on the surface, easy for installation
- Casts a comfortable, soft warm glow without glare
- Textured matte black finish
- Suitable for wet locations
- Case uantities: 150