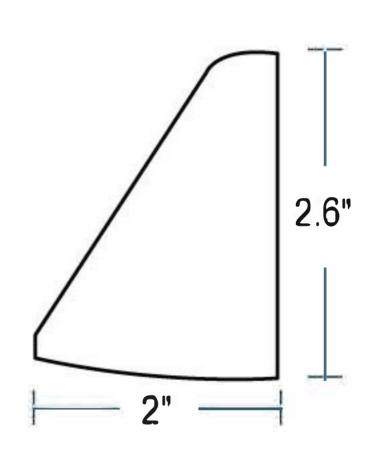

## **DIMENSIONS**

| Reference | QTY. | Remarks | Project:      |  |
|-----------|------|---------|---------------|--|
|           |      |         | Location:     |  |
|           |      |         | Architect:    |  |
|           |      |         | Engineer:     |  |
|           |      |         | Contractor:   |  |
|           |      |         | Submitted by: |  |
|           |      |         | Date:         |  |