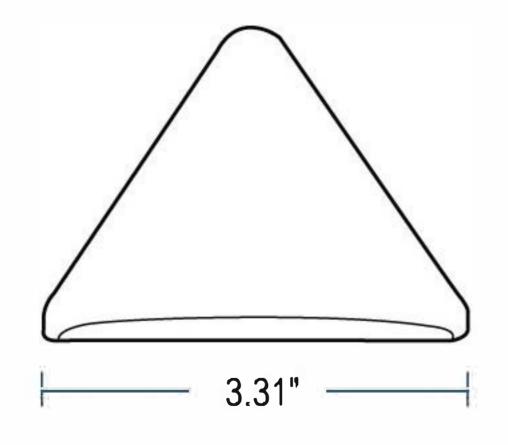

## **DIMENSIONS**

| Reference | QTY. | Remarks | Project:      |  |
|-----------|------|---------|---------------|--|
|           |      |         | Location:     |  |
|           |      |         | Architect:    |  |
|           |      |         | Engineer:     |  |
|           |      |         | Contractor:   |  |
|           |      |         | Submitted by: |  |
|           |      |         | Date:         |  |