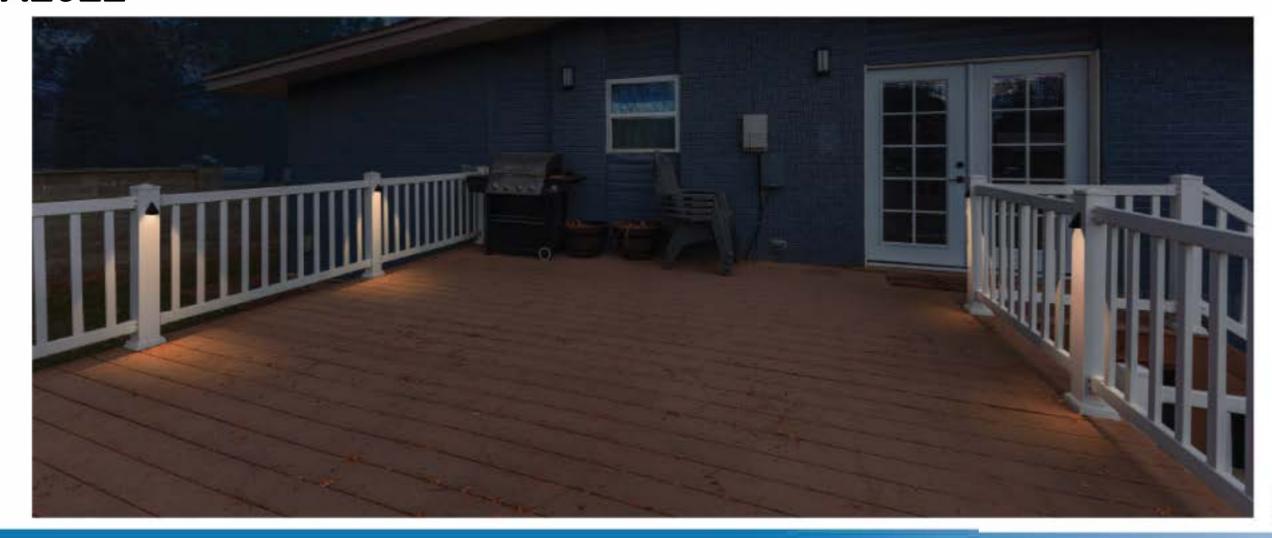

## **HIGHLIGHTS**

Different from most traditional deck lights in the market, this deck light is a brand-new modern design. It provides both downward and direct distribution of soft, warm light that will accentuate all the beauty and detail of your deck, patio, outdoor kitchen, steps, or handrails.

- Die-cast aluminium construction
- Surface mounted
- Full cutoff design eliminates annoying glare
- Case Quantities: 96