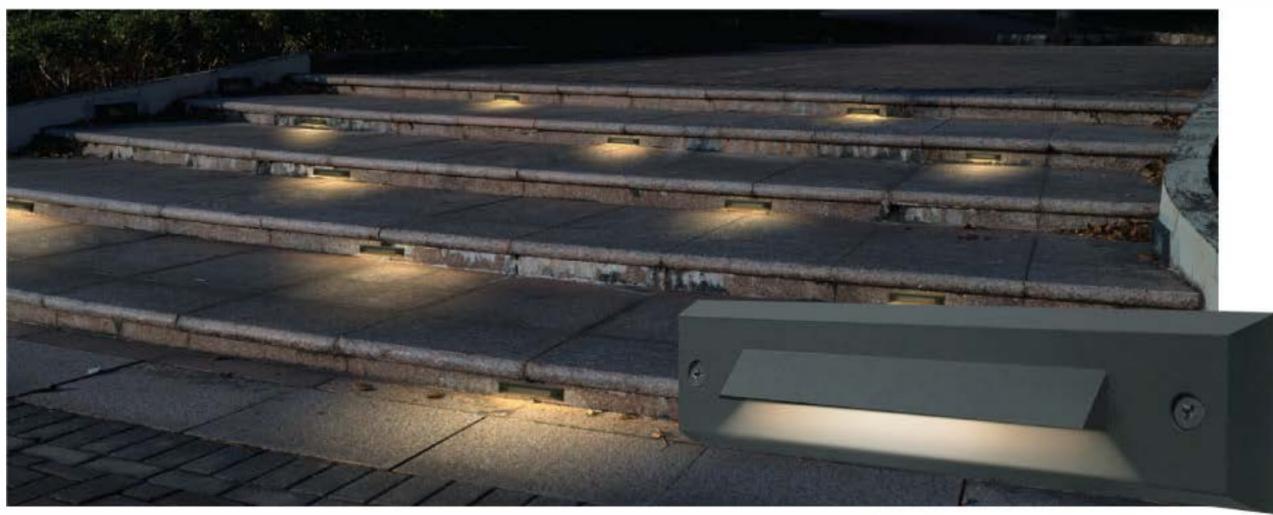

### HIGHLIGHTS

These step lights are designed for safety. It lights your walkways, stairways, and decks, clearly guiding the steps. Differs from traditional step lights, these step lights are made for surface mounted, without junction box behind. No recessed mounting accessories requried, it helps for quick and easy installations. Full-cut off cover casts a comfortable glow without glare.

- 2W LED integrated design with 9-15V AC/DC input voltage
  Midgrade aluminum construction
- No visible screws in surface
- Full cut-off cover casts a comfortable, soft warm glow without glare
- Suitable for wet location
- Surface mounted , without junction box, no recessed mounting required
- Case Quantities: