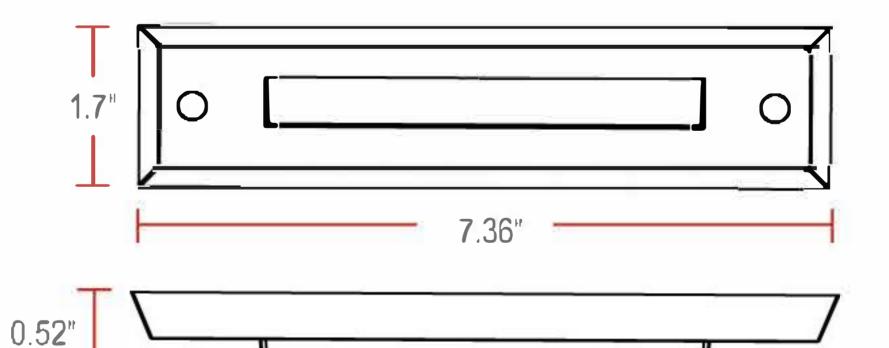

#### DIMENSIONS

| Reference | QTY. | Remarks | Prolect:    |
|-----------|------|---------|-------------|
|           |      |         | Location:   |
|           |      |         | Architect:  |
|           |      |         | Engineer:   |
|           |      |         | Contractor: |
|           |      |         |             |