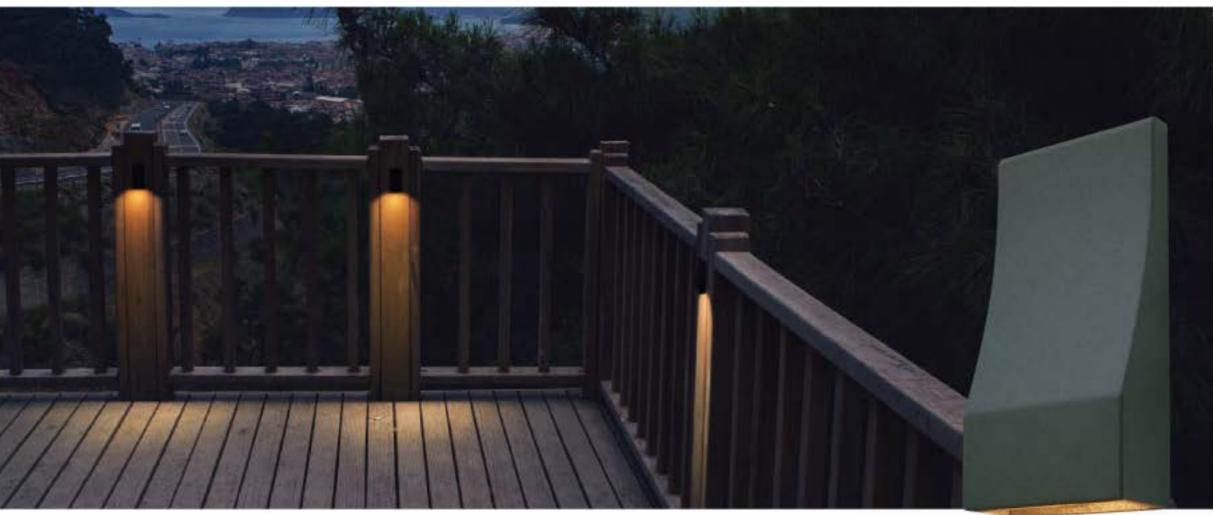

#### **HIGHLIGHTS**

Different from most traditional deck lights in the market, this deck light is a brand-new modern design. It provides both downward and direct distribution of soft, warm light that will accentuate all the beauty and detail of your deck, patio, outdoor kitchen, steps, or handrails.

- Die-cast aluminium construction
- Surface mounted
- Full cutoff design eliminates annoying glare
- IP65+ rated
- Case Quantities: 108