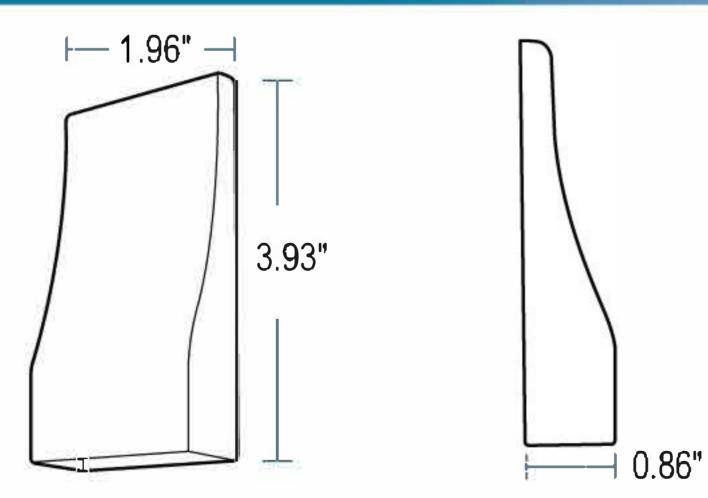

#### DIMENSIONS

| Reference | QTY. | Remarks | Prolect:    |
|-----------|------|---------|-------------|
|           |      |         | Location:   |
|           |      |         | Architect:  |
|           |      |         | Engineer:   |
|           |      |         | Contractor: |
|           |      |         |             |