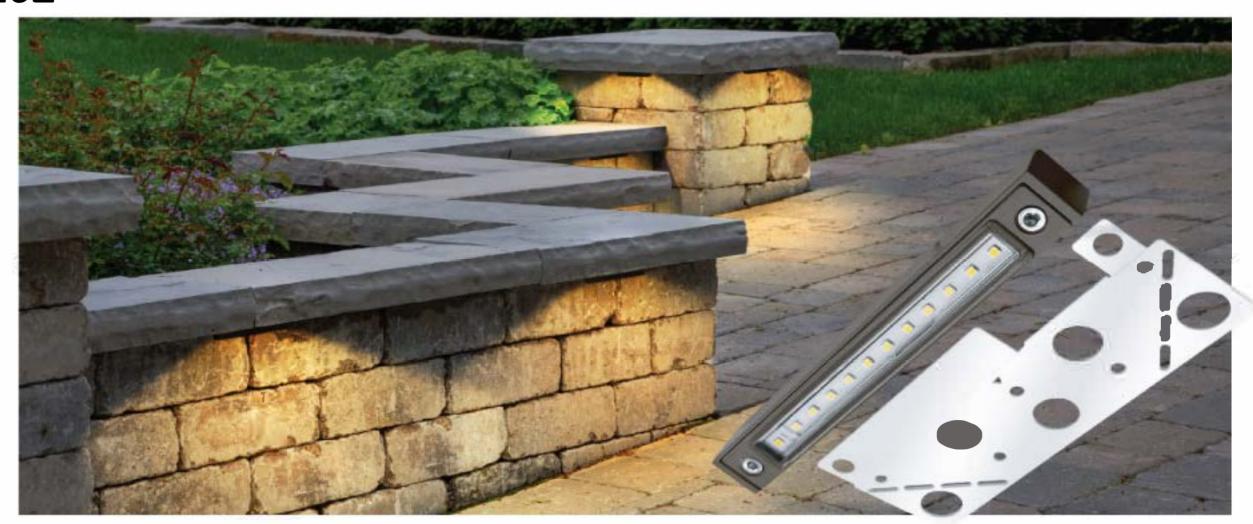

## **LED Landscape Lighting — Deck Lights**

#### HIGHLIGHTS

Features a highly efficient embedded integrated leds, warm-white LED array, it enhances the colors and shapes of the hardscape area being lit. Modular design LED could be easier replaced. With mounting bracket, it can be mount-ed under a horizontal cap or flush to a vertical or horizontal surface.

- 1.SW Replaceable LED module
- IP68+ (submerged in water for a week without leakage)
- Solid stainless steel mounting bracket
- 5-Year Warranty
- CAse Quantities: 60