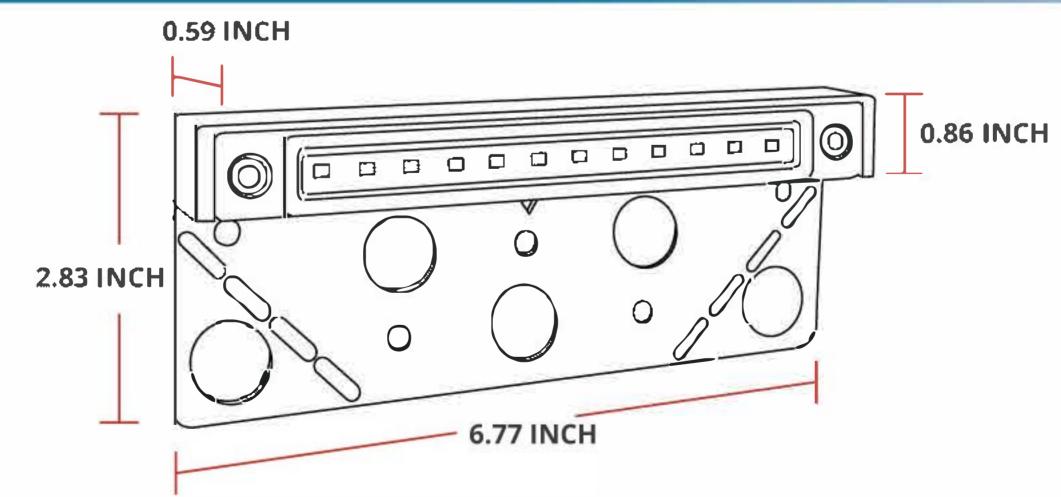

## **DIMENSIONS**

| Reference | QTY. | Remarks | Project:      |
|-----------|------|---------|---------------|
|           |      |         | Location:     |
|           |      |         | Architect:    |
|           |      |         | Engineer:     |
|           |      |         | Contractor:   |
|           |      |         | Submitted by: |
|           |      |         | Date:         |