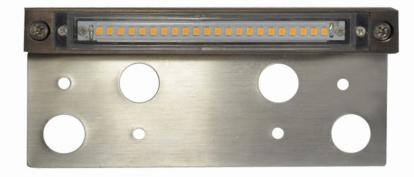

### MODEL OD-HSB201

#### HIGHLIGHTS

- LED hardscape light with solid brass housing
- Enhances the colours and shapes of the hardscape area being lit
- Can be mounted under a horizontal cap or flush to a vertical or horizontal surface
- Case Quantities: 20

#### **SPECIFICATIONS**

| Model                           | OD-HSB201                    |  |  |  |
|---------------------------------|------------------------------|--|--|--|
| Wattage                         | 4W                           |  |  |  |
| Voltage                         | 12V AC                       |  |  |  |
| Housing                         | Solid brass                  |  |  |  |
| Lens                            | Clear                        |  |  |  |
| Wiring                          | 3'18/2 UL wire, SPT-2W leads |  |  |  |
| Mounting Access                 | 3pcs stainless steel bracket |  |  |  |
| Colour Temp. 2700K (Warm White) |                              |  |  |  |
| Operating Temp.                 | -25°C ~ +40°C                |  |  |  |
| Warranty                        | 5 years                      |  |  |  |