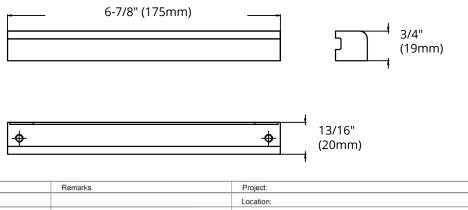

## DIMENSIONS

| Reference | QTY. | Remarks | Project:      |
|-----------|------|---------|---------------|
|           |      |         | Location:     |
|           |      |         | Architect:    |
|           |      |         | Engineer:     |
|           |      |         | Contractor:   |
|           |      |         | Submitted by: |
|           |      |         | Date:         |