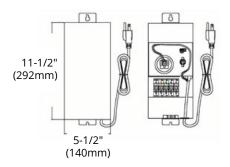

## **DIMENSIONS**

| Reference | QTY. | Remarks | Project:      |
|-----------|------|---------|---------------|
|           |      |         | Location:     |
|           |      |         | Architect:    |
|           |      |         | Engineer:     |
|           |      |         | Contractor:   |
|           |      |         | Submitted by: |
|           |      |         | Date:         |