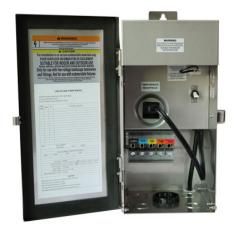

# HIGHLIGHTS

- 150W transformer with flip door
- Suitable for both indoor and outdoor use
- Photocell (not included) receptacle available
- Case Quantity: 1

### **SPECIFICATIONS**

| Model                        | OT-150W                                    |  |  |
|------------------------------|--------------------------------------------|--|--|
| Mechanical Timer             | Receptacle (not included) available        |  |  |
| Wattage                      | 150W                                       |  |  |
| Input Voltage                | 120V AC                                    |  |  |
| Output Voltage               | 0-12-13-14-15V                             |  |  |
| Material                     | 304 stainless steel                        |  |  |
| Door Type                    | Flip door                                  |  |  |
| Primary Circuit Protection   | Auto reset thermal circuit breaker on core |  |  |
| Secondary Circuit Protection | 13A magnetic circuit breaker               |  |  |
| Warranty                     | 5 years                                    |  |  |