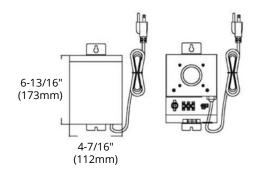

## **DIMENSIONS**

| Reference | QTY. | Remarks | Project:      |
|-----------|------|---------|---------------|
|           |      |         | Location:     |
|           |      |         | Architect:    |
|           |      |         | Engineer:     |
|           |      |         | Contractor:   |
|           |      |         | Submitted by: |
|           |      |         | Date:         |