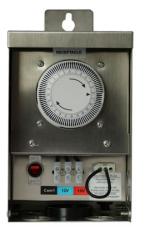

## HIGHLIGHTS

- 75W transformer with slide door
- Suitable for both indoor and outdoor use
- Photocell (not included) receptacle available
- Case Quantity: 1

## **SPECIFICATIONS**

| Model                        | OT-75W                                     |  |  |
|------------------------------|--------------------------------------------|--|--|
| Mechanical Timer             | Built-in                                   |  |  |
| Wattage                      | 75W                                        |  |  |
| Input Voltage                | 120V AC                                    |  |  |
| Output Voltage               | 0-12-15V                                   |  |  |
| Material                     | 304 stainless steel                        |  |  |
| Door Type                    | Slide door                                 |  |  |
| Primary Circuit Protection   | Auto reset thermal circuit breaker on core |  |  |
| Secondary Circuit Protection | 7A magnetic circuit breaker                |  |  |
| Warranty                     | 5 years                                    |  |  |