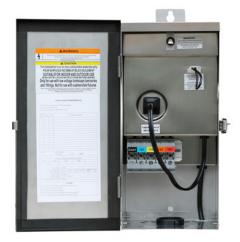

## LED Landscape Lighting — Transformers

MODEL OT-300W

## HIGHLIGHTS

- 300W transformer with flip door
- Suitable for both indoor and outdoor use
- Photocell (not included) receptacle available
- Case Quantities: 1

## **SPECIFICATIONS**

| Model                        | OT-300W                                    |  |
|------------------------------|--------------------------------------------|--|
| Mechanical Timer             | Receptacle (not included) available        |  |
| Wattage                      | 300W                                       |  |
| Input Voltage                | 120V AC                                    |  |
| Output Voltage               | 0-12-13-14-15V                             |  |
| Material                     | 304 stainless steel                        |  |
| Door Type                    | Flip door                                  |  |
| Primary Circuit Protection   | Auto reset thermal circuit breaker on core |  |
| Secondary Circuit Protection | 25A magnetic circuit breaker               |  |
| Warranty                     | 5 years                                    |  |