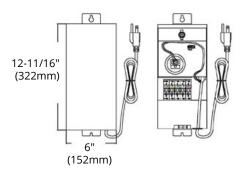

## DIMENSIONS

| Reference | QTY. | Remarks | Project:      |  |
|-----------|------|---------|---------------|--|
|           |      |         | Location:     |  |
|           |      |         | Architect:    |  |
|           |      |         | Engineer:     |  |
|           |      |         | Contractor:   |  |
|           |      |         | Submitted by: |  |
|           |      |         | Date:         |  |