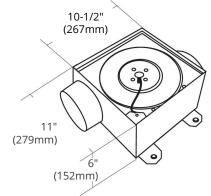

| Model  | Dimensions               | Intake   | Discharge |
|--------|--------------------------|----------|-----------|
| SDF200 | 10-1/2" x 11" x 6"       | 5"       | 5"        |
|        | (267mm x 279 mm x 152mm) | (127 mm) | (127 mm)  |