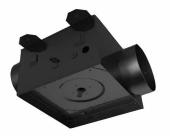

## **HIGHLIGHTS**

- · Can be ceiling or wall mounted
- Superior European designed external rotor motor technology increases performance under any extreme restrictive duct design
- Includes a hinged access door with integrated mounted motor to simplify period servicing

## HOUSING

- Built-in back draft damper
- · Painted galvanized steel housing
- Hinged impeller for ease of cleaning and maintenance

## **MOTOR / BLOWER**

- Power rating should be 120V/60Hz
- Backward inclined blower wheel for smooth & quiet operation
- $\bullet$  Motor comes with a built-in overload disconnect for safety & longer motor life
- Capacitor start external rotor 4 pole motor comes with a lifetime lubrication for continuous operation

### **MOUNTING**

- Designed to be ceiling or wall mounted
- Rubber grommets MUST be attached to isolate housing from the structure (Rubber grommets are pre installed on mounting bracket)
- Supplied with two permanently attached brackets with pre-drilled holes for easy installation