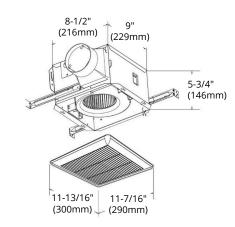

• Housing Size: 8-1/2" x 9" x 5-3/4" (216 mm x 229 mm x 146 mm) • **Grille Dimensions:** 11-13/16" x 11-7/16" (300 mm x 290 mm)

• Fan Weight: 7 lb · Case Quantities: 6