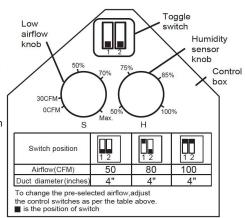

### **SPECIFICATIONS**

| Model                          | ODD-100HS<br>ODD-100HS+MS |      |      |      |     |      |
|--------------------------------|---------------------------|------|------|------|-----|------|
| Static Pressure in inches w.g. | 0.1                       | 0.25 | 0.1  | 0.25 | 0.1 | 0.25 |
| Air Volume (CFM)               | 54.5                      | 42.8 | 80   | 62.7 | 100 | 81.2 |
| Noise (sones)                  | 0.1                       | 0.9  | 0.4  | 0.8  | 0.7 | 1.0  |
| Fan Watts                      | 3.3W                      | 5.7W | 4.9W | 7.5W | 8W  | 9.2W |
| Duct Diameter                  | 4"                        |      |      |      |     |      |
| Power Rating (V/Hz)            | 120/60                    |      |      |      |     |      |

### **MOTOR / BLOWER**

- 50-100% ADJUSTABLE Humidity Sensor
- 3 SPEED DC motor fan with low energy consumption
- 30 CFM variable 24 hour operation LOW SPEED adjustable speed controller allows accurate cfm selection
- LOW SPEED adjustable speed controller allows accurate cfm selection
- DC MOTOR comes with thermal cut off protection
- QUIET operates at lower rpm to ensure low sone levels