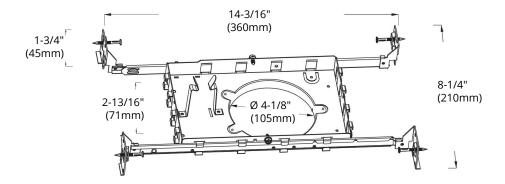

## **SPECIFICATIONS**

Model PLATE4-HB **Hole Size** Ø 4-1/8" (105 mm) Material Galvanized steel Hanger Bar Installation Type Four way

## **DIMENSIONS**

| Reference | QTY. | Remarks | Project:      |
|-----------|------|---------|---------------|
|           |      |         | Location:     |
|           |      |         | Architect:    |
|           |      |         | Engineer:     |
|           |      |         | Contractor:   |
|           |      |         | Submitted by: |
| 11        |      |         | Date:         |