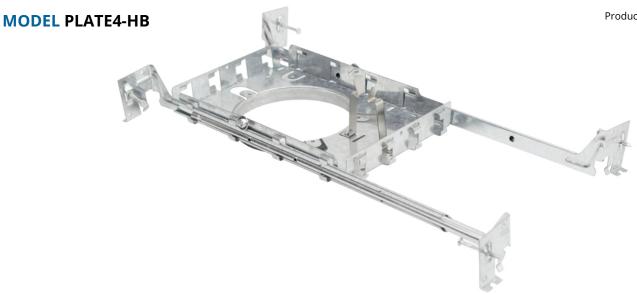

## HIGHLIGHTS

Galvanized steel mounting plate with hanger bars for ORTECH 4" LED slim lights

- Hanger bar install in longer side
- For 4" LED slim light with curved lip

## **SPECIFICATIONS**

Model PLATE4-HB **Hole Size** Ø 4-1/8" (105 mm) Material Galvanized steel Hanger Bar Installation Type Four way