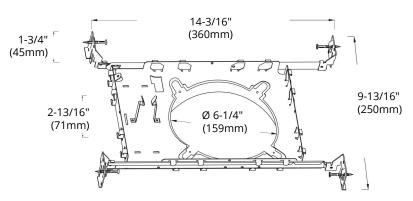

### **SPECIFICATIONS**

ModelPLATE6-HBHole SizeØ 6-1/4" (159 mm)MaterialGalvanized steelHanger Bar Installation TypeFour way

### **DIMENSIONS**

| Reference | QTY. | Remarks | Project:      |
|-----------|------|---------|---------------|
|           |      |         | Location:     |
|           |      |         | Architect:    |
|           |      |         | Engineer:     |
|           |      |         | Contractor:   |
|           |      |         | Submitted by: |
|           |      |         | Date:         |