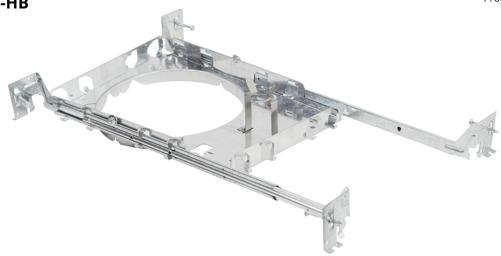

## HIGHLIGHTS

Galvanized steel mounting plate with hanger bars for ORTECH 6" LED slim lights

- Hanger bar install in longer side
- For 6" LED slim light with curved lip

### **SPECIFICATIONS**

ModelPLATE6-HBHole SizeØ 6-1/4" (159 mm)MaterialGalvanized steelHanger Bar Installation TypeFour way